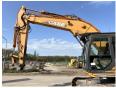

# Case CX300C

??? 2011 ????? ?????? BM005741 ????? 20.033

### Algemeen

???????

CX300C

????? ????????? Veldhoven, Netherlands

Dutch vehicle CE + EPACertificaat

Chassis nummer DCH300R6NBEAM1115

> Available at Boss Machinery! This Case CX300C Material handler from 2011 has an engine power of 154 kW and counts 20033 operational hours. Always worked in The Netherlands. The total weight of this Case CX300C is 31000 kg and the dimensions