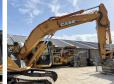

### Algemeen

???????

CX300C

????? ????????? Veldhoven, Netherlands

Dutch vehicle CE + EPACertificaat

Chassis nummer DCH300R6NBEAM1115

> Available at Boss Machinery! This Case CX300C Material handler from 2011 has an engine power of 154 kW and counts 20033 operational hours. Always worked in The Netherlands. The total weight of this Case CX300C is 31000 kg and the dimensions