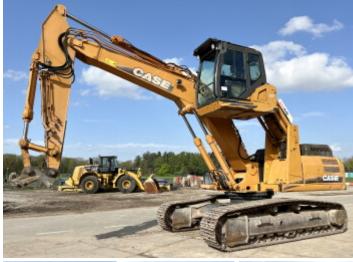

### Algemeen

???????

CX300C

????? ????????? Veldhoven, Netherlands

Dutch vehicle CE + EPACertificaat

Chassis nummer DCH300R6NBEAM1115

> Available at Boss Machinery! This Case CX300C Material handler from 2011 has an engine power of 154 kW and counts 20033 operational hours. Always worked in The Netherlands. The total weight of this Case CX300C is 31000 kg and the dimensions

are 10.65 x 3.18 x 3.35. Furthermore, this CX300C is

equipped with ??????????????????, Radio, Airco, ??????????????????????, ???????? ???????. The Case Material handler also has a CE + EPA marking. Do you want more information or do you want to try the Case CX300C at our yard? Please