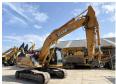

# Case CX300C

??? 2011 ????? ?????? BM005741 ????? 20.033

### Algemeen

???????

CX300C

????? ????????? Veldhoven, Netherlands

Dutch vehicle CE + EPACertificaat

Chassis nummer DCH300R6NBEAM1115

> Available at Boss Machinery! This Case CX300C Material handler from 2011 has an engine power of 154 kW and counts 20033 operational hours. Always worked in The Netherlands. The total weight of this Case CX300C is 31000 kg and the dimensions