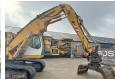

# **Liebherr R317 Litronic**

**€** 45.000???.

2012 ????? ?????? BM005675 13.761 ?????

### Algemeen

???????

??? R317 Litronic

????? ????????? Veldhoven, Netherlands Dutch vehicle

Certificaat CE

Chassis nummer WLHZ1043HZK061706

> Available at Boss Machinery! This Liebherr R317 Litronic Material handler from 2012 has an engine power of 90 kW and counts 13761 operational hours. Always worked in The Netherlands. The total weight