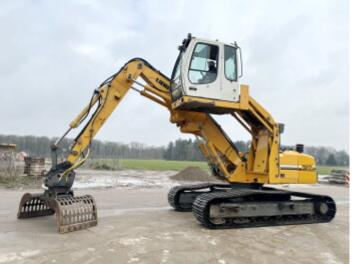

# **Liebherr R317 Litronic**

**€** 45.000???.

2012 ????? ?????? BM005675 13.761 ?????

### Algemeen

???????

??? R317 Litronic

????? ????????? Veldhoven, Netherlands Dutch vehicle

Certificaat CE

Chassis nummer WLHZ1043HZK061706

> Available at Boss Machinery! This Liebherr R317 Litronic Material handler from 2012 has an engine power of 90 kW and counts 13761 operational hours. Always worked in The Netherlands. The total weight

of this Liebherr R317 Litronic is 21500 kg and the dimensions are 7.00 x 3.00 x 3.30. Furthermore, this R317 Litronic is equipped with

Airco, ??????? ?????????,

???????????? ?????? ??????? ???????. The Liebherr Material handler also has a CE marking. Do you want more information or do you want to try the Liebherr R317 Litronic at our yard? Please let us know.