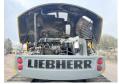

### Algemeen

???????

??? R317 Litronic

????? ????????? Veldhoven, Netherlands Dutch vehicle

Certificaat CE

Chassis nummer WLHZ1043HZK061706

> Available at Boss Machinery! This Liebherr R317 Litronic Material handler from 2012 has an engine power of 90 kW and counts 13761 operational hours. Always worked in The Netherlands. The total weight

of this Liebherr R317 Litronic is 21500 kg and the dimensions are 7.00 x 3.00 x 3.30. Furthermore, this R317 Litronic is equipped with

Airco, ??????? ?????????,

???????????? ?????? ??????? ???????. The Liebherr Material handler also has a CE marking. Do you want more information or do you want to try the Liebherr R317 Litronic at our yard? Please let us know.