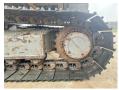

### Algemeen

???????

??? R317 Litronic

????? ????????? Veldhoven, Netherlands Dutch vehicle

Certificaat CE

Chassis nummer WLHZ1043HZK061706

> Available at Boss Machinery! This Liebherr R317 Litronic Material handler from 2012 has an engine power of 90 kW and counts 13761 operational hours. Always worked in The Netherlands. The total weight

of this Liebherr R317 Litronic is 21500 kg and the dimensions are 7.00 x 3.00 x 3.30. Furthermore, this R317 Litronic is equipped with

Airco, ??????? ?????????,

???????????? ?????? ??????? ???????. The Liebherr Material handler also has a CE marking. Do you want more information or do you want to try the Liebherr R317 Litronic at our yard? Please let us know.