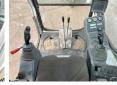

of this Liebherr R317 Litronic is 21500 kg and the dimensions are 7.00 x 3.00 x 3.30. Furthermore, this R317 Litronic is equipped with

Airco, ??????? ?????????,

???????????? ?????? ??????? ???????. The Liebherr Material handler also has a CE marking. Do you want more information or do you want to try the Liebherr R317 Litronic at our yard? Please let us know.

# **Opties**

Airco ??????? ?????????