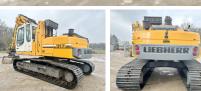

# **Liebherr R317 Litronic**

**€** 45.000???.

2012 ????? ?????? BM005675 13.761 ?????

### Algemeen

???????

??? R317 Litronic

????? ????????? Veldhoven, Netherlands Dutch vehicle

Certificaat CE

Chassis nummer WLHZ1043HZK061706

> Available at Boss Machinery! This Liebherr R317 Litronic Material handler from 2012 has an engine power of 90 kW and counts 13761 operational hours. Always worked in The Netherlands. The total weight

of this Liebherr R317 Litronic is 21500 kg and the dimensions are 7.00 x 3.00 x 3.30. Furthermore, this R317 Litronic is equipped with

Airco, ??????? ?????????,

???????????? ?????? ??????? ???????. The Liebherr Material handler also has a CE marking. Do you want more information or do you want to try the Liebherr R317 Litronic at our yard? Please let us know.