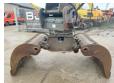

of this Liebherr R317 Litronic is 21500 kg and the dimensions are 7.00 x 3.00 x 3.30. Furthermore, this R317 Litronic is equipped with

Airco, ??????? ?????????,

???????????? ?????? ??????? ???????. The Liebherr Material handler also has a CE marking. Do you want more information or do you want to try the Liebherr R317 Litronic at our yard? Please let us know.

# **Opties**

Airco ??????? ?????????