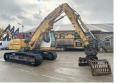

# **Liebherr R317 Litronic**

**€** 45.000???.

2012 ????? ?????? BM005675 13.761 ?????

### Algemeen

???????

??? R317 Litronic

????? ????????? Veldhoven, Netherlands Dutch vehicle

Certificaat CE

Chassis nummer WLHZ1043HZK061706

> Available at Boss Machinery! This Liebherr R317 Litronic Material handler from 2012 has an engine power of 90 kW and counts 13761 operational hours. Always worked in The Netherlands. The total weight