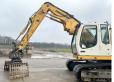

### Algemeen

???????

??? R317 Litronic

????? ????????? Veldhoven, Netherlands Dutch vehicle

Certificaat CE

Chassis nummer WLHZ1043HZK061706

> Available at Boss Machinery! This Liebherr R317 Litronic Material handler from 2012 has an engine power of 90 kW and counts 13761 operational hours. Always worked in The Netherlands. The total weight

of this Liebherr R317 Litronic is 21500 kg and the dimensions are 7.00 x 3.00 x 3.30. Furthermore, this R317 Litronic is equipped with

Airco, ??????? ?????????,

???????????? ?????? ??????? ???????. The Liebherr Material handler also has a CE marking. Do you want more information or do you want to try the Liebherr R317 Litronic at our yard? Please let us know.