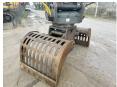

of this Liebherr R317 Litronic is 21500 kg and the dimensions are 7.00 x 3.00 x 3.30. Furthermore, this R317 Litronic is equipped with

Airco, ??????? ?????????,

???????????? ?????? ??????? ???????. The Liebherr Material handler also has a CE marking. Do you want more information or do you want to try the Liebherr R317 Litronic at our yard? Please let us know.

# **Opties**

Airco ??????? ?????????