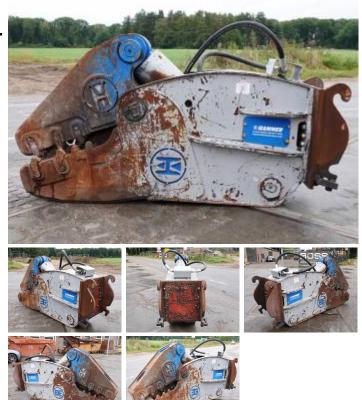

## Algemeen

??? ????? ??????????? Certificaat

????????

Hammer SRL Shear Veldhoven. Netherlands CE Available at Boss Machinery! This Hammer SRL Hammer SRL Shear Hammer from 0 has an engine power of - kW and counts 0 operational hours. The total weight of this Hammer SRL Hammer SRL Shear is - kg and the dimensions are 2.35 x 0.75 x 1.30. Furthermore, this Hammer SRL Shear is equipped with . The Hammer SRL Hammer also has a CE marking. Do you want more information or do you want to try the Hammer SRL Hammer SRL Shear at our yard? Please let us know.