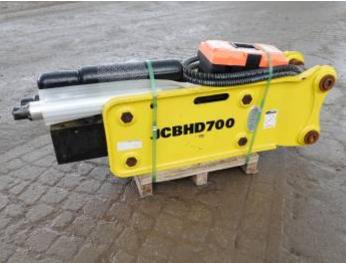

# **JCBHD 700**

€ 3.950???.

2021 ????? ?????? BM4207

#### **Algemeen**

???????

??? 700

????? ????????? Veldhoven, Netherlands

Certificaat CE Chassis nummer JC210733

Available at Boss

Machinery! This JCBHD 700 Hammer from 2021 has an engine power of - kW and counts 0 operational hours. The total weight of this JCBHD 700 is 300 kg and the dimensions are 1.35 x

0.40 x 0.60. Furthermore, this 700 is equipped with . The JCBHD Hammer also has a CE marking. Do you want more information or do you want to try the JCBHD 700 at our yard? Please let us know.