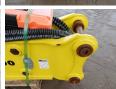

#### **Algemeen**

???????

??? 700

????? ????????? Veldhoven, Netherlands

Certificaat CE Chassis nummer JC210733

Available at Boss

Machinery! This JCBHD 700 Hammer from 2021 has an engine power of - kW and counts 0 operational hours. The total weight of this JCBHD 700 is 300 kg and the dimensions are 1.35 x

0.40 x 0.60. Furthermore, this 700 is equipped with . The JCBHD Hammer also has a CE marking. Do you want more information or do you want to try the JCBHD 700 at our yard? Please let us know.