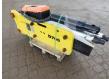

# **JCBHD 700**

€ 3.950???.

2021 ????? ?????? BM4207

#### **Algemeen**

???????

??? 700

????? ????????? Veldhoven, Netherlands

Certificaat CE Chassis nummer JC210733

Available at Boss

Machinery! This JCBHD 700 Hammer from 2021 has an engine power of - kW and counts 0 operational hours. The total weight of this JCBHD 700 is 300 kg and the dimensions are 1.35 x

0.40 x 0.60. Furthermore, this 700 is equipped with . The JCBHD Hammer also has a CE marking. Do you want more information or do you want to try the JCBHD 700 at our yard? Please let us know.