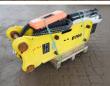

#### **Algemeen**

???????

??? 700

????? ????????? Veldhoven, Netherlands

Certificaat CE Chassis nummer JC210733

Available at Boss

Machinery! This JCBHD 700 Hammer from 2021 has an engine power of - kW and counts 0 operational hours. The total weight of this JCBHD 700 is 300 kg and the dimensions are 1.35 x

0.40 x 0.60. Furthermore, this 700 is equipped with . The JCBHD Hammer also has a CE marking. Do you want more information or do you want to try the JCBHD 700 at our yard? Please let us know.