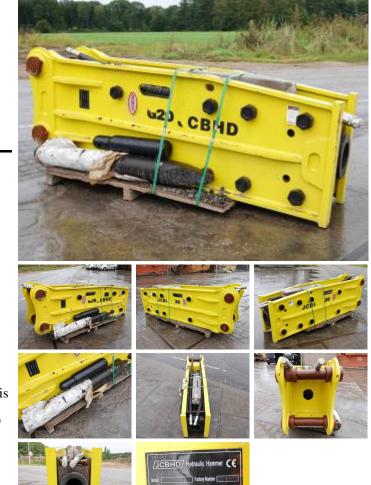

# JCBHD JCBHD G20 2.2 Ton Hammer

### Algemeen

??? ????? ?????????? Certificaat Chassis nummer

????????

G20 2.2 Ton Hammer Veldhoven, Netherlands CE PZ2106009 Available at Boss Machinery! This JCBHD G20 2.2 Ton Hammer Hammer from 2021 has an engine power of - kW and counts 0 operational hours. The total weight of this JCBHD G20 2.2 Ton Hammer is 2200kg kg and the dimensions are 2.12 x  $0.55 \ge 0.73$ . Furthermore, this G20 2.2 Ton Hammer is equipped with . The JCBHD Hammer also has a CE marking. Do you want more information or do you want to try the JCBHD G20 2.2 Ton Hammer at our yard? Please let us know.