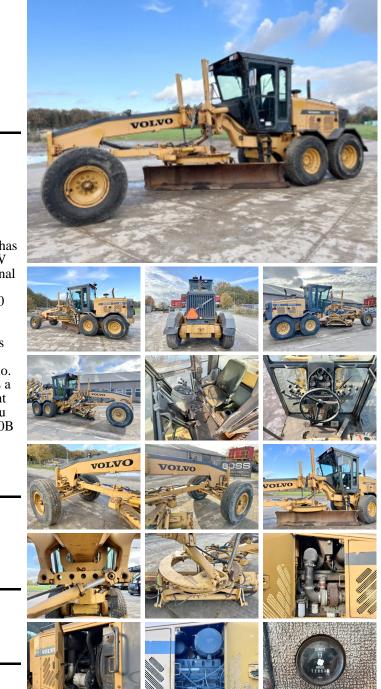

# Volvo Volvo G740B

#### Algemeen

??? ????? ???????????? Certificaat

G740B Veldhoven, Netherlands EPA Available at Boss Machinery! This Volvo G740B Grader from 2002 has an engine power of 225 kW and counts 12854 operational hours. The total weight of this Volvo G740B is 16840 kg and the dimensions are 8.65 x 2.80 x 3.30. Furthermore, this G740B is equipped with Beacon, Airco, Backup alarm, Radio. The Volvo Grader also has a EPA marking. Do you want more information or do you want to try the Volvo G740B at our yard? Please let us know.

#### Maten / Gewichten

 16840 8.65 x 2.80 x 3.30

## Opties

Beacon Airco Backup alarm Radio