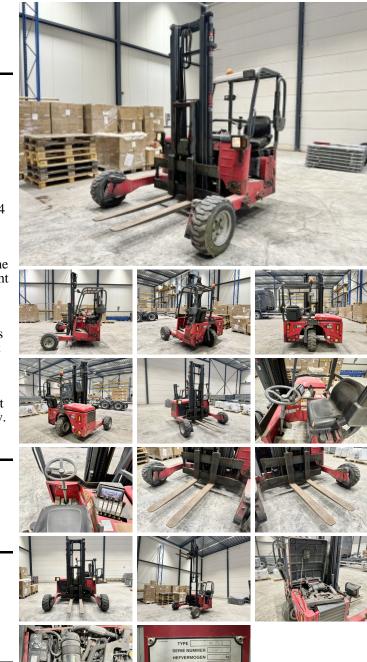

# Moffett Moffett M4 25.3

??? ????? ??????

# CE

J360024 Available at Boss Machinery! This Moffett M4 25.3 Forklift from 2010 has an engine power of 25 kW and counts 0 operational hours. Always worked in The Netherlands. The total weight of this Moffett M4 25.3 is 2240 kg and the dimensions are  $2.60 \times 2.30 \times 2.75$ . Furthermore, this M4 25.3 is equipped with . The Moffett Forklift also has a CE marking. Do you want more information or do you want to try the Moffett M4 25.3 at our yard? Please let us know.

#### Maten / Gewichten

??? 2240 2.60 x 2.30 x 2.75

### **Technische informatie**

Lifting Height (mm) 

### **Banden / Rupsen**

30% 30% 20%

23x8.50-12 27x10-12