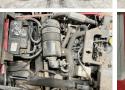

icle Certificaat Chassis nummer

????????

M4 25.3 Veldhoven, Netherlands

# CE

J360024 Available at Boss Machinery! This Moffett M4 25.3 Forklift from 2010 has an engine power of 25 kW and counts 0 operational hours. Always worked in The Netherlands. The total weight of this Moffett M4 25.3 is 2240 kg and the dimensions are  $2.60 \times 2.30 \times 2.75$ . Furthermore, this M4 25.3 is equipped with . The Moffett Forklift also has a CE marking. Do you want more information or do you want to try the Moffett M4 25.3 at our yard? Please let us know.

#### Maten / Gewichten

??? 2240 2.60 x 2.30 x 2.75

### **Technische informatie**

Lifting Height (mm) 

## Motor informatie

????? ????????? 

Kubota D1105-T 25

3660

1000

3x1

### **Banden / Rupsen**

30% 30% 20%

23x8.50-12 27x10-12