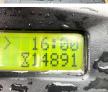

# **Hyster H2.5FT**

 ???
 2012

 ????? ??????
 BM005717

 ?????
 14.890

#### **Algemeen**

???????

??? H2.5FT

????? ???????? Veldhoven, Netherlands

Dutch vehicle Certificaat CE

Chassis nummer L177B36782K

Available at Boss Machinery! This Hyster H2.5FT Forklift from 2012 has an engine power of 38 kW and counts 14890 operational hours. Always worked in The Netherlands.