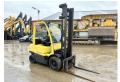

#### **Algemeen**

???????

??? H2.5FT

????? ???????? Veldhoven, Netherlands

Dutch vehicle Certificaat CE

Chassis nummer L177B36782K

Available at Boss Machinery! This Hyster H2.5FT Forklift from 2012 has an engine power of 38 kW and counts 14890 operational hours. Always worked in The Netherlands.

The total weight of this Hyster H2.5FT is 4030 kg and the dimensions are 3.80 x 1.20 x 2.20. Furthermore, this

H2.5FT is equipped with.
The Hyster Forklift also has a
CE marking. Do you want
more information or do you
want to try the Hyster
H2.5FT at our yard? Please