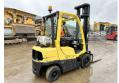

#### **Algemeen**

???????

??? H2.5FT

????? ???????? Veldhoven, Netherlands

Dutch vehicle Certificaat CE

Chassis nummer L177B36782K

Available at Boss Machinery! This Hyster H2.5FT Forklift from 2012 has an engine power of 38 kW and counts 14890 operational hours. Always worked in The Netherlands.

The total weight of this Hyster H2.5FT is 4030 kg and the dimensions are 3.80 x 1.20 x 2.20. Furthermore, this

H2.5FT is equipped with.
The Hyster Forklift also has a
CE marking. Do you want
more information or do you
want to try the Hyster
H2.5FT at our yard? Please