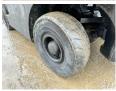

oven, Netherlands

Dutch vehicle Certificaat CE

Chassis nummer L177B36782K

Available at Boss Machinery! This Hyster H2.5FT Forklift from 2012 has an engine power of 38 kW and counts 14890 operational hours. Always worked in The Netherlands.

The total weight of this Hyster H2.5FT is 4030 kg and the dimensions are 3.80 x 1.20 x 2.20. Furthermore, this

H2.5FT is equipped with.
The Hyster Forklift also has a
CE marking. Do you want
more information or do you
want to try the Hyster
H2.5FT at our yard? Please

let us know.

#### Maten / Gewichten

????????? ??????? ?\*?\*? 3.80 x 1.20 x 2.20

??? 4030

### **Technische informatie**

# **Motor informatie**

????? ???????? Mazda ????????? ????? F2-ZJ64 ???????? ???? 38

## Banden / Rupsen

90% 90% 7.00x12 40% 40% 6.00R9