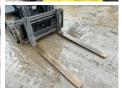

#### **Algemeen**

???????

??? H2.5FT

????? ???????? Veldhoven, Netherlands

Dutch vehicle Certificaat CE

Chassis nummer L177B36782K

Available at Boss Machinery! This Hyster H2.5FT Forklift from 2012 has an engine power of 38 kW and counts 14890 operational hours. Always worked in The Netherlands.

The total weight of this Hyster H2.5FT is 4030 kg and the dimensions are 3.80 x 1.20 x 2.20. Furthermore, this

H2.5FT is equipped with.
The Hyster Forklift also has a
CE marking. Do you want
more information or do you
want to try the Hyster
H2.5FT at our yard? Please