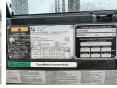

# **Hyster H2.5FT**

 ???
 2012

 ????? ??????
 BM005717

 ?????
 14.890

#### **Algemeen**

???????

??? H2.5FT

????? ???????? Veldhoven, Netherlands

Dutch vehicle Certificaat CE

Chassis nummer L177B36782K

Available at Boss Machinery! This Hyster H2.5FT Forklift from 2012 has an engine power of 38 kW and counts 14890 operational hours. Always worked in The Netherlands.