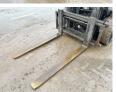

#### **Algemeen**

???????

??? H2.5FT

????? ???????? Veldhoven, Netherlands

Dutch vehicle Certificaat CE

Chassis nummer L177B36782K

Available at Boss Machinery! This Hyster H2.5FT Forklift from 2012 has an engine power of 38 kW and counts 14890 operational hours. Always worked in The Netherlands.

The total weight of this Hyster H2.5FT is 4030 kg and the dimensions are 3.80 x 1.20 x 2.20. Furthermore, this

H2.5FT is equipped with.
The Hyster Forklift also has a
CE marking. Do you want
more information or do you
want to try the Hyster
H2.5FT at our yard? Please