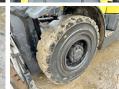

dhoven, Netherlands

Dutch vehicle Certificaat CE

Chassis nummer L177B36782K

Available at Boss Machinery! This Hyster H2.5FT Forklift from 2012 has an engine power of 38 kW and counts 14890 operational hours. Always worked in The Netherlands.

The total weight of this Hyster H2.5FT is 4030 kg and the dimensions are 3.80 x 1.20 x 2.20. Furthermore, this

H2.5FT is equipped with.
The Hyster Forklift also has a
CE marking. Do you want
more information or do you
want to try the Hyster
H2.5FT at our yard? Please

let us know.

#### Maten / Gewichten

????????? ??????? ?\*?\*? 3.80 x 1.20 x 2.20

??? 4030

### **Technische informatie**

# **Motor informatie**

????? ???????? Mazda ????????? ????? F2-ZJ64 ???????? ???? 38

## Banden / Rupsen

90% 90% 7.00x12 40% 40% 6.00R9