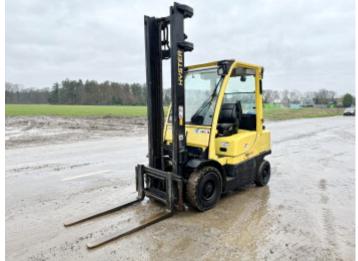

#### **Algemeen**

???????

??? H2.5FT

????? ???????? Veldhoven, Netherlands

Dutch vehicle Certificaat CE

Chassis nummer L177B36782K

Available at Boss Machinery! This Hyster H2.5FT Forklift from 2012 has an engine power of 38 kW and counts 14890 operational hours. Always worked in The Netherlands.

The total weight of this Hyster H2.5FT is 4030 kg and the dimensions are 3.80 x 1.20 x 2.20. Furthermore, this

H2.5FT is equipped with.
The Hyster Forklift also has a
CE marking. Do you want
more information or do you
want to try the Hyster
H2.5FT at our yard? Please