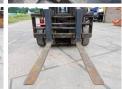

#### **Algemeen**

Dutch vehicle

???????

??? DCG 150-6

????? ???????? Veldhoven, Netherlands

Certificaat CE

Chassis nummer A40400177

Available at Boss Machinery! This Kalmar DCG 150-6 Forklift from 2013 has an engine power of 164 kW and counts 14200 operational hours. Always worked in The Netherlands. The total weight of this Kalmar DCG 150-6 is 22300