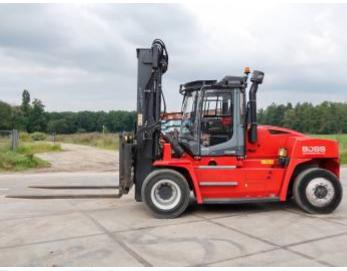

#### **Algemeen**

Dutch vehicle

???????

??? DCG 150-6

????? ???????? Veldhoven, Netherlands

Certificaat CE

Chassis nummer A40400177

Available at Boss Machinery! This Kalmar DCG 150-6 Forklift from 2013 has an engine power of 164 kW and counts 14200 operational hours. Always worked in The Netherlands. The total weight of this Kalmar DCG 150-6 is 22300

kg and the dimensions are

7.65 x 2.60 x 3.85.

us know.