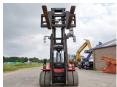

#### **Algemeen**

Dutch vehicle

???????

??? DCG 150-6

????? ???????? Veldhoven, Netherlands

Certificaat CE

Chassis nummer A40400177

Available at Boss Machinery! This Kalmar DCG 150-6 Forklift from 2013 has an engine power of 164 kW and counts 14200 operational hours. Always worked in The Netherlands. The total weight of this Kalmar DCG 150-6 is 22300