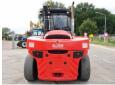

# Kalmar DCG 150-6

€ 89.500???.

??? 2013

????? ?????? Kalmar150-6 ????? 14.200

#### **Algemeen**

Dutch vehicle

???????

??? DCG 150-6

????? ???????? Veldhoven, Netherlands

Certificaat CE

Chassis nummer A40400177

Available at Boss Machinery! This Kalmar DCG 150-6 Forklift from 2013 has an engine power of 164 kW and counts 14200 operational hours. Always worked in The Netherlands. The total weight of this Kalmar DCG 150-6 is 22300