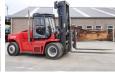

#### **Algemeen**

Dutch vehicle

???????

??? DCG 150-6

????? ???????? Veldhoven, Netherlands

Certificaat CE

Chassis nummer A40400177

Available at Boss Machinery! This Kalmar DCG 150-6 Forklift from 2013 has an engine power of 164 kW and counts 14200 operational hours. Always worked in The Netherlands. The total weight of this Kalmar DCG 150-6 is 22300

kg and the dimensions are

7.65 x 2.60 x 3.85.

us know.