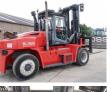

#### **Algemeen**

Dutch vehicle

???????

??? DCG 150-6

????? ???????? Veldhoven, Netherlands

Certificaat CE

Chassis nummer A40400177

Available at Boss Machinery! This Kalmar DCG 150-6 Forklift from 2013 has an engine power of 164 kW and counts 14200 operational hours. Always worked in The Netherlands. The total weight of this Kalmar DCG 150-6 is 22300

kg and the dimensions are

7.65 x 2.60 x 3.85.

us know.