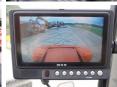

## Kalmar

# Kalmar DCG 150-6



€ 89.500???.

??? 2013

????? ?????? Kalmar150-6 ????? 14.200

#### **Algemeen**

Dutch vehicle

???????

??? DCG 150-6

????? ???????? Veldhoven, Netherlands

Certificaat CE

Chassis nummer A40400177

Available at Boss Machinery! This Kalmar DCG 150-6 Forklift from 2013 has an engine power of 164 kW and counts 14200 operational hours. Always worked in The Netherlands. The total weight of this Kalmar DCG 150-6 is 22300

kg and the dimensions are

7.65 x 2.60 x 3.85.

us know.

## Maten / Gewichten

??? 22300

## **Technische informatie**

Fuel Tank: 170L

#### **Motor informatie**

????? ???????? Volvo ????????? ????? TAD572VE

Turbo

???????? ? ??? 164

## **Opties**



































Beacon Airco Camera