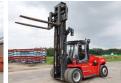

# Kalmar DCG 150-6

€ 89.500???.

??? 2013

????? ?????? Kalmar150-6 ????? 14.200

#### **Algemeen**

Dutch vehicle

???????

??? DCG 150-6

????? ???????? Veldhoven, Netherlands

Certificaat CE

Chassis nummer A40400177

Available at Boss Machinery! This Kalmar DCG 150-6 Forklift from 2013 has an engine power of 164 kW and counts 14200 operational hours. Always worked in The Netherlands. The total weight of this Kalmar DCG 150-6 is 22300