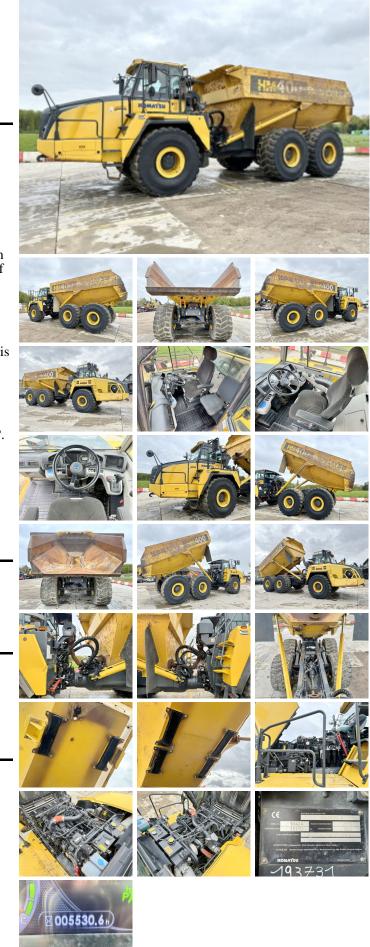

#### Algemeen

??? ????? ??????????? Certificaat Chassis nummer

????????

HM400-5 Veldhoven, Netherlands CE KMTHM016TGD010424 Available at Boss Machinery! This Komatsu HM400-5 Dump Truck from 2017 has an engine power of 353 kW and counts 5530 operational hours. The total weight of this Komatsu HM400-5 is 35130 kg and the dimensions are 11.20 x 3.60 x 3.85. Furthermore, this HM400-5 is equipped with Heated Seat(s), Radio, Heated Cab, Beacon, Camera, Airco, HVAC The Komatsu Dump Truck also has a CE marking. Do you want more information or do you want to try the Komatsu HM400-5 at our yard? Please let us know.

#### Maten / Gewichten

11.20 x 3.60 x 3.85 35130

#### **Technische informatie**

40000 kg 6x6

### Motor informatie

Komatsu SAA6D140E-7 6

353

# Banden / Rupsen

| 30% | 40% | 29.5R25 |
|-----|-----|---------|
| 30% | 40% | 29.5R25 |
| 30% | 20% | 29.5R25 |