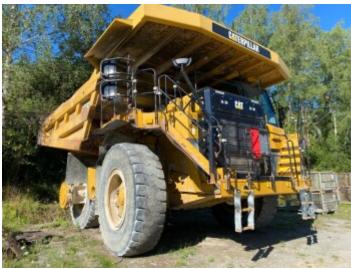

#### Algemeen

???????

??? 777G

????? ????????? Veldhoven, Netherlands

Certificaat

CAT0777GJTNM00348 Chassis nummer

Available at Boss

Machinery! This Caterpillar 777G Dump Truck from 2012 has an engine power of 762 kW and counts 0 operational hours. The total weight of this Caterpillar 777G is 73259 kg and the

dimensions are -. Furthermore, this 777G is

equipped with . The Caterpillar Dump Truck also has a CE marking. Do you want more information or do

you want to try the Caterpillar 777G at our yard?

Please let us know.