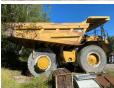

#### Algemeen

???????

??? 777G

????? ????????? Veldhoven, Netherlands

Certificaat

CAT0777GJTNM00348 Chassis nummer

Available at Boss

Machinery! This Caterpillar 777G Dump Truck from 2012 has an engine power of 762 kW and counts 0 operational hours. The total weight of this Caterpillar 777G is 73259 kg and the