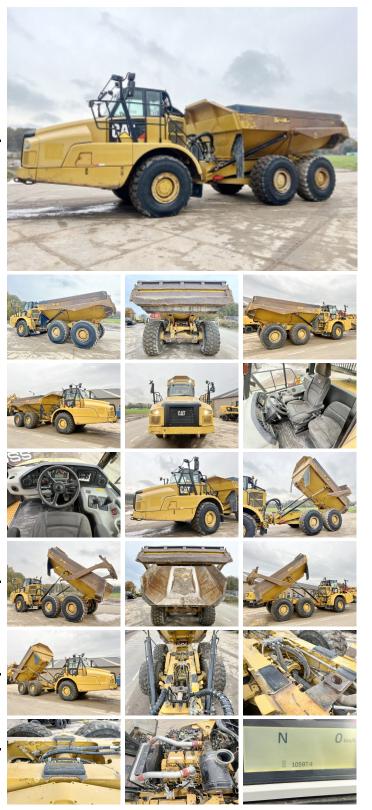

#### Algemeen

???????????????First ownerCertificaatChassis nummer

????????

735C Veldhoven, Netherlands

CE CAT0735CATFJ00204 Available at Boss Machinery! This Caterpillar 735C Dump Truck from 2016 has an engine power of 337 kW and counts 10597 operational hours. Bought from the first owner. The total weight of this Caterpillar 735C is 31400 kg and the dimensions are 11.10 x 3.55 x 3.75. Furthermore, this 735C is equipped with Electrical Mirrors, Camera, Caterpillar Dump Truck also has a CE marking. Do you want more information or do you want to try the Caterpillar 735C at our yard? Please let us know.