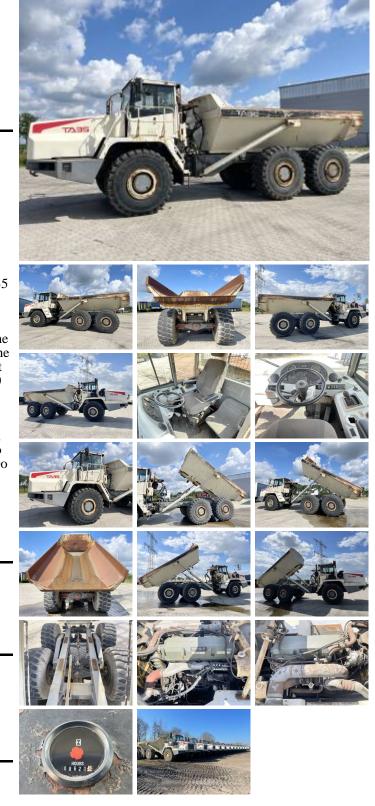

## Algemeen

??????????????????Dutch vehicleFirst ownerCertificaatChassis nummer

????????

TA35 Veldhoven, Netherlands

CE + EPAA7761346 Available at Boss Machinery! This Terex TA35 Dump Truck from 2001 has an engine power of 298 kW and counts 8621 operational hours. Always worked in The Netherlands. Bought from the first owner. The total weight of this Terex TA35 is 29750 kg and the dimensions are 10.80 x 3.30 x 3.60. Furthermore, this TA35 is equipped with Radio, Airco. The Terex Dump Truck also has a CE + EPA marking. Do you want more information or do you want to try the Terex TA35 at our yard? Please let us know.

#### Maten / Gewichten

10.80 x 3.30 x 3.60 29750

#### **Technische informatie**

32000kg 6 x 6

298

## Motor informatie

2777? 7777???? 2777????? 77???? 27?????? Turbo 27?????? ? ???

Detroit Diesel Series 60 - 6063MK33 6

## Banden / Rupsen

| 60% | 60% | 26.5 R25 |
|-----|-----|----------|
| 50% | 50% | 26.5 R25 |
| 50% | 50% | 26.5 R25 |

## Opties

Radio

Airco