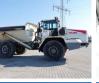

#### Algemeen

??? ????? ?????????? Dutch vehicle First owner Certificaat Chassis nummer

????????

**TA35** Veldhoven, Netherlands

CE + EPAA8361089 Available at Boss Machinery! This Terex TA35 Dump Truck from 2002 has an engine power of 298 kW and counts 7552 operational hours. Always worked in The Netherlands. Bought from the first owner. The total weight of this Terex TA35 is 29750 kg and the dimensions are 10.80 x 3.30 x 3.60. Furthermore, this TA35 is equipped with Radio, Airco. The Terex Dump Truck also has a CE + EPA marking. Do you want more information or do you want to try the Terex TA35 at our yard? Please let us know.