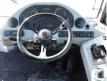

owner Certificaat Chassis nummer

????????

**TA35** Veldhoven, Netherlands

CE + EPAA8361089 Available at Boss Machinery! This Terex TA35 Dump Truck from 2002 has an engine power of 298 kW and counts 7552 operational hours. Always worked in The Netherlands. Bought from the first owner. The total weight of this Terex TA35 is 29750 kg and the dimensions are 10.80 x 3.30 x 3.60. Furthermore, this TA35 is equipped with Radio, Airco. The Terex Dump Truck also has a CE + EPA marking. Do you want more information or do you want to try the Terex TA35 at our yard? Please let us know.

#### Maten / Gewichten

???

10.80 x 3.30 x 3.60 29750

#### **Technische informatie**

32000kg 6 x 6

#### Motor informatie

????? ????????? ???????? Turbo 

**Detroit Diesel** Series 60 - 6063MK33 6 298





























## Banden / Rupsen

| 60% | 60% | 26.5 R25 |
|-----|-----|----------|
| 70% | 70% | 26.5 R25 |
| 70% | 70% | 26.5 R25 |

## Opties

Radio Airco