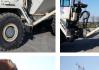

## Banden / Rupsen

| 60% | 60% | 26.5 R25 |
|-----|-----|----------|
| 70% | 70% | 26.5 R25 |
| 70% | 70% | 26.5 R25 |