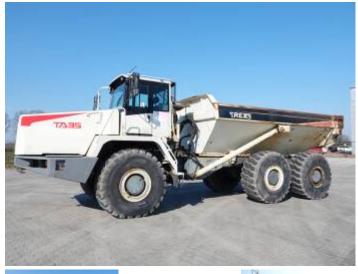

# Terex **Terex TA35**

#### Algemeen

??? ????? ?????????? Dutch vehicle First owner Certificaat Chassis nummer

????????

**TA35** Veldhoven, Netherlands

CE + EPAA8361089 Available at Boss Machinery! This Terex TA35 Dump Truck from 2002 has an engine power of 298 kW and counts 7552 operational hours. Always worked in The Netherlands. Bought from the first owner. The total weight of this Terex TA35 is 29750 kg and the dimensions are 10.80 x 3.30 x 3.60. Furthermore, this TA35 is equipped with Radio, Airco. The Terex Dump Truck also has a CE + EPA marking. Do you want more information or do you want to try the Terex TA35 at our yard? Please let us know.