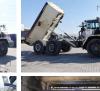

#### Algemeen

??? ????? ?????????? Dutch vehicle First owner Certificaat Chassis nummer

????????

**TA35** Veldhoven, Netherlands

CE + EPAA8361089 Available at Boss Machinery! This Terex TA35 Dump Truck from 2002 has an engine power of 298 kW and counts 7552 operational hours. Always worked in The Netherlands. Bought from the first owner. The total weight of this Terex TA35 is 29750 kg and the dimensions are 10.80 x 3.30 x 3.60. Furthermore, this TA35 is equipped with Radio, Airco. The Terex Dump Truck also has a CE + EPA marking. Do you want more information or do you want to try the Terex TA35 at our yard? Please let us know.