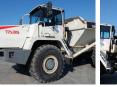

#### Algemeen

??? ????? ?????????? Dutch vehicle First owner Certificaat Chassis nummer

????????

**TA35** Veldhoven, Netherlands

CE + EPAA8361089 Available at Boss Machinery! This Terex TA35 Dump Truck from 2002 has an engine power of 298 kW and counts 7552 operational hours. Always worked in The Netherlands. Bought from the first owner. The total weight of this Terex TA35 is 29750 kg and the dimensions are 10.80 x 3.30 x 3.60. Furthermore, this TA35 is equipped with Radio, Airco. The Terex Dump Truck also has a CE + EPA marking. Do you want more information or do you want to try the Terex TA35 at our yard? Please let us know.