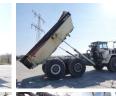

#### Algemeen

??? ????? ?????????? Dutch vehicle First owner Certificaat Chassis nummer

????????

**TA35** Veldhoven, Netherlands

CE + EPAA8361089 Available at Boss Machinery! This Terex TA35 Dump Truck from 2002 has an engine power of 298 kW and counts 7552 operational hours. Always worked in The Netherlands. Bought from the first owner. The total weight of this Terex TA35 is 29750 kg and the dimensions are 10.80 x 3.30 x 3.60. Furthermore, this TA35 is equipped with Radio, Airco. The Terex Dump Truck also has a CE + EPA marking. Do you want more information or do you want to try the Terex TA35 at our yard? Please let us know.