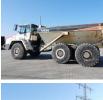

#### Algemeen

??? ????? ?????????? Dutch vehicle First owner Certificaat Chassis nummer

????????

**TA35** Veldhoven, Netherlands

CE + EPAA8361089 Available at Boss Machinery! This Terex TA35 Dump Truck from 2002 has an engine power of 298 kW and counts 7552 operational hours. Always worked in The Netherlands. Bought from the first owner. The total weight of this Terex TA35 is 29750 kg and the dimensions are 10.80 x 3.30 x 3.60. Furthermore, this TA35 is equipped with Radio, Airco. The Terex Dump Truck also has a CE + EPA marking. Do you want more information or do you want to try the Terex TA35 at our yard? Please let us know.