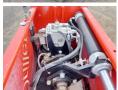

## Baka Driller

# Baka EDM 400

**BUSS**MACHINERY

??? **2020** ????? ?????? **BM005036** 

#### Algemeen

???????

??? EDM 400

????? ???????? Veldhoven, Netherlands

Certificaat C

Available at Boss

Machinery! This Baka Driller EDM 400 Drill from 2020 has an engine power of - kW and counts 0 operational hours. The total weight of this Baka Driller EDM 400 is 280 km and the dimensions

280 kg and the dimensions are 1.55 x 0.70 x 1.10. Furthermore, this EDM 400

Furthermore, this EDM 400 is equipped with . The Baka Driller Drill also has a CE marking. Do you want more information or do you want to try the Baka Driller EDM 400 at our yard? Please let us

know.

### **Maten / Gewichten**

??? 280

#### **Motor informatie**

????? ???????? Liebherr