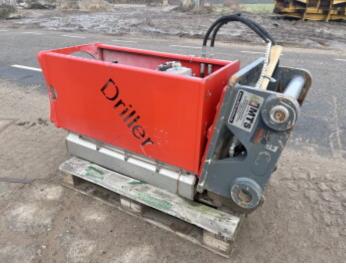

## Baka Driller

# Baka EDM 400

**BUSS**MACHINERY

??? **2020** ????? ?????? **BM005036** 

#### Algemeen

???????

??? EDM 400

????? ???????? Veldhoven, Netherlands

Certificaat C

Available at Boss

Machinery! This Baka Driller EDM 400 Drill from 2020 has an engine power of - kW and counts 0 operational hours. The total weight of this Baka Driller EDM 400 is 280 km and the dimensions

280 kg and the dimensions are 1.55 x 0.70 x 1.10. Furthermore, this EDM 400

Furthermore, this EDM 400 is equipped with . The Baka Driller Drill also has a CE marking. Do you want more information or do you want to try the Baka Driller EDM 400 at our yard? Please let us