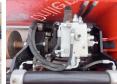

## Baka Driller

# Baka EDM 400

**BUSS**MACHINERY

??? **2020** ????? ?????? **BM005036** 

#### Algemeen

???????

??? EDM 400

????? ???????? Veldhoven, Netherlands

Certificaat C

Available at Boss

Machinery! This Baka Driller EDM 400 Drill from 2020 has an engine power of - kW and counts 0 operational hours. The total weight of this Baka Driller EDM 400 is 280 km and the dimensions

280 kg and the dimensions are 1.55 x 0.70 x 1.10. Furthermore, this EDM 400

Furthermore, this EDM 400 is equipped with . The Baka Driller Drill also has a CE marking. Do you want more information or do you want to try the Baka Driller EDM 400 at our yard? Please let us

know.

### **Maten / Gewichten**

??? 280

#### **Motor informatie**

????? ???????? Liebherr