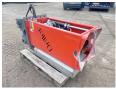

#### Algemeen

???????

??? EDM 400

????? ???????? Veldhoven, Netherlands

Certificaat C

Available at Boss

Machinery! This Baka Driller EDM 400 Drill from 2020 has an engine power of - kW and counts 0 operational hours. The total weight of this Baka Driller EDM 400 is 280 km and the dimensions

280 kg and the dimensions are 1.55 x 0.70 x 1.10. Furthermore, this EDM 400

Furthermore, this EDM 400 is equipped with . The Baka Driller Drill also has a CE marking. Do you want more information or do you want to try the Baka Driller EDM 400 at our yard? Please let us