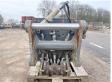

## Baka Driller

# Baka EDM 400

**BUSS**MACHINERY

??? **2020** ????? ?????? **BM005036** 

#### Algemeen

???????

??? EDM 400

????? ???????? Veldhoven, Netherlands

Certificaat C

Available at Boss

Machinery! This Baka Driller EDM 400 Drill from 2020 has an engine power of - kW and counts 0 operational hours. The total weight of this Baka Driller EDM 400 is 280 km and the dimensions

280 kg and the dimensions are 1.55 x 0.70 x 1.10. Furthermore, this EDM 400

Furthermore, this EDM 400 is equipped with . The Baka Driller Drill also has a CE marking. Do you want more information or do you want to try the Baka Driller EDM 400 at our yard? Please let us