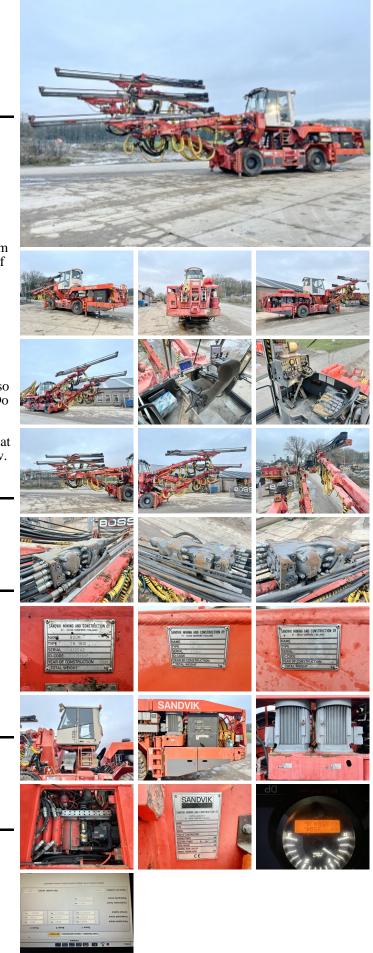

# Sandvik **Sandvik DT1130i Drill Rig**

#### Algemeen

??? ????? ??????????? Certificaat Chassis nummer DT1130i Drill Rig Veldhoven, Netherlands CE + EPA111D18176-1 Available at Boss Machinery! This Sandvik DT1130i Drill Rig Drill from 2011 has an engine power of 170 kW and counts 3584 operational hours. The total weight of this Sandvik DT1130i Drill Rig is 48700 kg and the dimensions are 17.00 x 3.15 x 3.70. Furthermore, this DT1130i Drill Rig is equipped with Airco. The Sandvik Drill also has a CE + EPA marking. Do you want more information or do you want to try the Sandvik DT1130i Drill Rig at our yard? Please let us know.