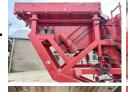

#### **Algemeen**

???????

??? SHB10

????????????? Veldhoven, Netherlands

Certificaat CE Chassis nummer 400900

Available at Boss

Machinery! This Kleemann SHB10 Crushers from 2001 has an engine power of - kW and counts 13600 operational hours. The total weight of this Kleemann SHB10 is 34000 kg and the dimensions

34000 kg and the dimensions are 14.15 x 2.95 x 3.65. Furthermore, this SHB10 is

equipped with . The Kleemann Crushers also has a CE marking. Do you want more information or do you want to try the Kleemann SHB10 at our yard? Please