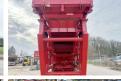

#### **Algemeen**

???????

??? SHB10

????????????? Veldhoven, Netherlands

Certificaat CE Chassis nummer 400900

Available at Boss

Machinery! This Kleemann SHB10 Crushers from 2001 has an engine power of - kW and counts 13600 operational hours. The total weight of this Kleemann SHB10 is 34000 kg and the dimensions

34000 kg and the dimensions are 14.15 x 2.95 x 3.65. Furthermore, this SHB10 is

equipped with . The Kleemann Crushers also has a CE marking. Do you want more information or do you want to try the Kleemann SHB10 at our yard? Please