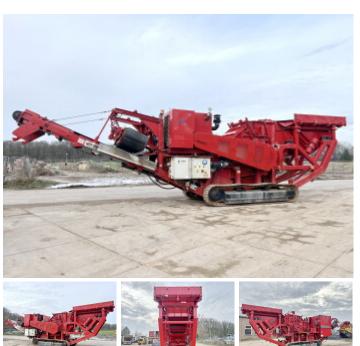

#### **Algemeen**

???????

??? SHB10

????????????? Veldhoven, Netherlands

Certificaat CE Chassis nummer 400900

Available at Boss

Machinery! This Kleemann SHB10 Crushers from 2001 has an engine power of - kW and counts 13600 operational hours. The total weight of this Kleemann SHB10 is 34000 kg and the dimensions

34000 kg and the dimensions are 14.15 x 2.95 x 3.65. Furthermore, this SHB10 is

equipped with . The Kleemann Crushers also has a CE marking. Do you want more information or do you want to try the Kleemann SHB10 at our yard? Please