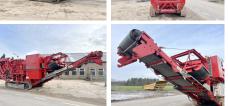

#### **Algemeen**

???????

??? SHB10

????????????? Veldhoven, Netherlands

Certificaat CE Chassis nummer 400900

Available at Boss

Machinery! This Kleemann SHB10 Crushers from 2001 has an engine power of - kW and counts 13600 operational hours. The total weight of this Kleemann SHB10 is 34000 kg and the dimensions

34000 kg and the dimensions are 14.15 x 2.95 x 3.65. Furthermore, this SHB10 is

equipped with . The Kleemann Crushers also has a CE marking. Do you want more information or do you want to try the Kleemann SHB10 at our yard? Please