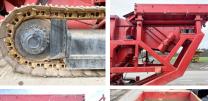

**BM005659** ????? **13.600** 

#### **Algemeen**

???????

??? SHB10

????????????? Veldhoven, Netherlands

Certificaat CE Chassis nummer 400900

Available at Boss

Machinery! This Kleemann SHB10 Crushers from 2001 has an engine power of - kW and counts 13600 operational hours. The total weight of this Kleemann SHB10 is 34000 kg and the dimensions

34000 kg and the dimensions are 14.15 x 2.95 x 3.65. Furthermore, this SHB10 is

equipped with . The Kleemann Crushers also has a CE marking. Do you want more information or do you want to try the Kleemann SHB10 at our yard? Please

let us know.

### **Maten / Gewichten**

????????? ?????? ?\*?\*? 14.15 x 2.95 x 3.65

? 34000

#### **Motor informatie**

????? ???????? Scania ????????? ?????? DC1240 ???????? 6

# **Banden / Rupsen**