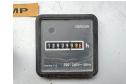

# Kleeman SHB10

??? **2001** 

????? ?????? **BM005659** ????? **13.600** 

#### **Algemeen**

???????

??? SHB10

????????????? Veldhoven, Netherlands

Certificaat CE Chassis nummer 400900

Available at Boss

Machinery! This Kleemann SHB10 Crushers from 2001 has an engine power of - kW and counts 13600 operational hours. The total weight of this Kleemann SHB10 is 34000 kg and the dimensions