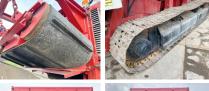

?? **BM005659** ????? **13.600** 

#### **Algemeen**

???????

??? SHB10

????????????? Veldhoven, Netherlands

Certificaat CE Chassis nummer 400900

Available at Boss

Machinery! This Kleemann SHB10 Crushers from 2001 has an engine power of - kW and counts 13600 operational hours. The total weight of this Kleemann SHB10 is 34000 kg and the dimensions

34000 kg and the dimensions are 14.15 x 2.95 x 3.65. Furthermore, this SHB10 is

equipped with . The Kleemann Crushers also has a CE marking. Do you want more information or do you want to try the Kleemann SHB10 at our yard? Please

let us know.

### **Maten / Gewichten**

????????? ?????? ?\*?\*? 14.15 x 2.95 x 3.65

? 34000

#### **Motor informatie**

????? ???????? Scania ????????? ?????? DC1240 ???????? 6

# **Banden / Rupsen**