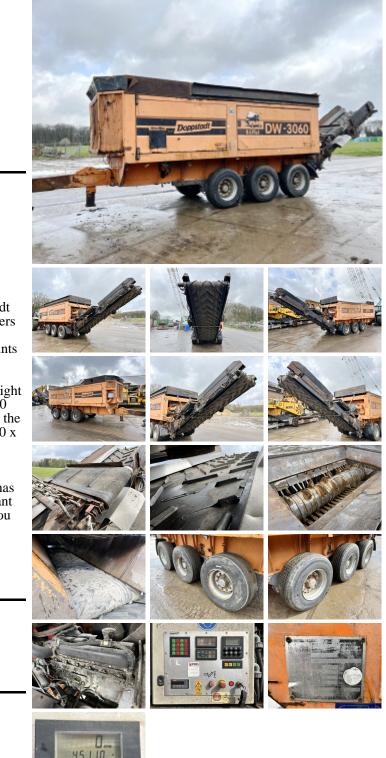

# Doppstadt DW3060 **BUFFEL - Low Hours**

#### Algemeen

??? ????? ?????????? Dutch vehicle Certificaat Chassis nummer

????????

DW3060 BUFFEL Veldhoven, Netherlands

CE

W0930632462D07193 Available at Boss Machinery! This Doppstadt DW3060 BUFFEL Crushers from 2006 has an engine power of 193 kW and counts 4511 operational hours. Always worked in The Netherlands. The total weight of this Doppstadt DW3060 BUFFEL is 24000 kg and the dimensions are 9.90 x 2.60 x 3.70. Furthermore, this DW3060 BUFFEL is equipped with . The Doppstadt Crushers also has a CE marking. Do you want more information or do you want to try the Doppstadt DW3060 BUFFEL at our yard? Please let us know.

#### Motor informatie

????? ????????? ???????? Turbo 

Mercedes Benz

193

6

#### **Banden / Rupsen**

| 70% | 50% | 385/65R22.5 |
|-----|-----|-------------|
| 70% | 70% | 385/65R22.5 |
| 60% | 70% | 385/65R22.5 |

BUSS MACHINERY