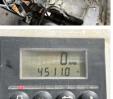

### € 69.500???.

??? ????? ?????? ?????

2006 **BC140** 4.511

#### Algemeen

??? ????? ?????????? Dutch vehicle Certificaat Chassis nummer

????????

DW3060 BUFFEL Veldhoven, Netherlands

CE

W0930632462D07193 Available at Boss Machinery! This Doppstadt DW3060 BUFFEL Crushers from 2006 has an engine power of 193 kW and counts 4511 operational hours. Always worked in The Netherlands. The total weight of this Doppstadt DW3060 BUFFEL is 24000 kg and the dimensions are 9.90 x 2.60 x 3.70. Furthermore, this DW3060 BUFFEL is equipped with . The Doppstadt Crushers also has a CE marking. Do you want more information or do you want to try the Doppstadt DW3060 BUFFEL at our yard? Please let us know.