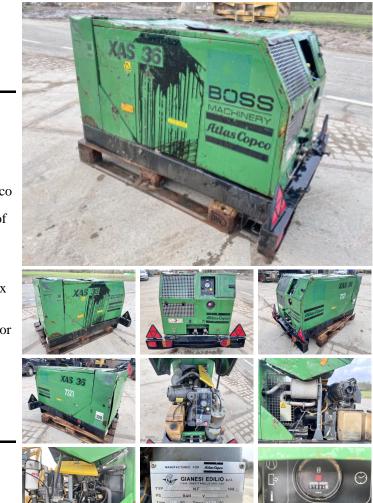

### Algemeen

??? ????? ?????????? Certificaat XAS36 Veldhoven, Netherlands CE Available at Boss Machinery! This Atlas Copco XAS36 Compressor from 2000 has an engine power of 15.3 kW and counts 1804 operational hours. The total weight of this Atlas Copco XAS36 is 470 kg and the dimensions are 1.55 x 1.08 x 0.95. Furthermore, this XAS36 is equipped with . The Atlas Copco Compressor also has a CE marking. Do you want more information or do you want to try the Atlas Copco XAS36 at our yard? Please let us know.

#### Maten / Gewichten

| ???                                     | 470                |
|-----------------------------------------|--------------------|
| ??????????????????????????????????????? | 1.55 x 1.08 x 0.95 |

### **Motor informatie**

| ?????? ?????????                        | Yanmar |
|-----------------------------------------|--------|
| ??????????????????????????????????????? | 3TNE68 |
| ????????                                | 3      |
| ??????????????????????????????????????? | 15.3   |