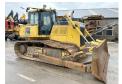

## Komatsu D65PX-18

2019 ??? ????? ?????? BM005753 ????? 6.903

### Algemeen

???????

??? D65PX-18

????? ????????? Veldhoven, Netherlands

Dutch vehicle Certificaat CE

Chassis nummer KMT0D127CJA091443

Available at Boss

Machinery! This Komatsu D65PX-18 Dozer from 2019 has an engine power of 164 kW and counts 6903 operational hours. Always worked in The Netherlands. The total weight of this

Komatsu D65PX-18 is 21600 kg and the dimensions are

5.80 x 3.98 x 3.28.

Furthermore, this D65PX-18 is equipped with Airco, Beacon. The Komatsu Dozer also has a CE marking. Do you want more information or do you want to try the Komatsu D65PX-18 at our yard? Please let us know.