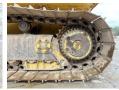

s nummer KMT0D127CJA091443

Available at Boss

Machinery! This Komatsu D65PX-18 Dozer from 2019 has an engine power of 164 kW and counts 6903 operational hours. Always worked in The Netherlands. The total weight of this

Komatsu D65PX-18 is 21600 kg and the dimensions are

5.80 x 3.98 x 3.28.

Furthermore, this D65PX-18 is equipped with Airco, Beacon. The Komatsu Dozer also has a CE marking. Do you want more information or do you want to try the Komatsu D65PX-18 at our yard? Please let us know.

#### **Maten / Gewichten**

5.80 x 3.98 x 3.28 ????????? ??????? ?\*?\*?

??? 21600

#### **Motor informatie**

????? ???????? Komatsu ????????? ?????? SAA6D114E-6

???????

Turbo

???????? ? ??? 164

## Banden / Rupsen

????% 80 ??????? % 80 ???????% 80 ?????? ???????? 90



































# **Opties**

Airco Beacon