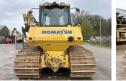

### Algemeen

???????

??? D65PX-18

????? ????????? Veldhoven, Netherlands

Dutch vehicle Certificaat CE

Chassis nummer KMT0D127CJA091443

Available at Boss

Machinery! This Komatsu D65PX-18 Dozer from 2019 has an engine power of 164 kW and counts 6903 operational hours. Always worked in The Netherlands. The total weight of this

Komatsu D65PX-18 is 21600 kg and the dimensions are

5.80 x 3.98 x 3.28.

Furthermore, this D65PX-18 is equipped with Airco, Beacon. The Komatsu Dozer also has a CE marking. Do you want more information or do you want to try the Komatsu D65PX-18 at our yard? Please let us know.