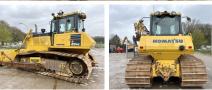

### Algemeen

???????

??? D65PX-18

????? ????????? Veldhoven, Netherlands

Dutch vehicle Certificaat CE

Chassis nummer KMT0D127CJA091443

Available at Boss

Machinery! This Komatsu D65PX-18 Dozer from 2019 has an engine power of 164 kW and counts 6903 operational hours. Always worked in The Netherlands. The total weight of this

Komatsu D65PX-18 is 21600 kg and the dimensions are

5.80 x 3.98 x 3.28.

Furthermore, this D65PX-18 is equipped with Airco, Beacon. The Komatsu Dozer also has a CE marking. Do you want more information or do you want to try the Komatsu D65PX-18 at our yard? Please let us know.