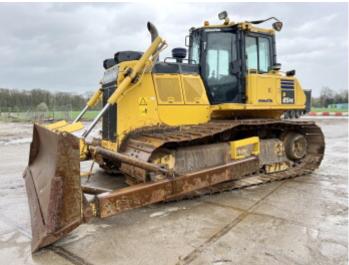

### Algemeen

???????

??? D65PX-18

????? ????????? Veldhoven, Netherlands

Dutch vehicle Certificaat CE

Chassis nummer KMT0D127CJA091443

Available at Boss

Machinery! This Komatsu D65PX-18 Dozer from 2019 has an engine power of 164 kW and counts 6903 operational hours. Always worked in The Netherlands. The total weight of this

Komatsu D65PX-18 is 21600 kg and the dimensions are

5.80 x 3.98 x 3.28.

Furthermore, this D65PX-18 is equipped with Airco, Beacon. The Komatsu Dozer also has a CE marking. Do you want more information or do you want to try the Komatsu D65PX-18 at our yard? Please let us know.