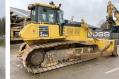

### Algemeen

???????

??? D65PX-18

????? ????????? Veldhoven, Netherlands

Dutch vehicle Certificaat CE

Chassis nummer KMT0D127CJA091443

Available at Boss

Machinery! This Komatsu D65PX-18 Dozer from 2019 has an engine power of 164 kW and counts 6903 operational hours. Always worked in The Netherlands. The total weight of this

Komatsu D65PX-18 is 21600 kg and the dimensions are

5.80 x 3.98 x 3.28.

Furthermore, this D65PX-18 is equipped with Airco, Beacon. The Komatsu Dozer also has a CE marking. Do you want more information or do you want to try the Komatsu D65PX-18 at our yard? Please let us know.