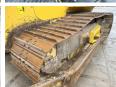

sis nummer KMT0D127CJA091443

Available at Boss

Machinery! This Komatsu D65PX-18 Dozer from 2019 has an engine power of 164 kW and counts 6903 operational hours. Always worked in The Netherlands. The total weight of this

Komatsu D65PX-18 is 21600 kg and the dimensions are

5.80 x 3.98 x 3.28.

Furthermore, this D65PX-18 is equipped with Airco, Beacon. The Komatsu Dozer also has a CE marking. Do you want more information or do you want to try the Komatsu D65PX-18 at our yard? Please let us know.

#### **Maten / Gewichten**

5.80 x 3.98 x 3.28 ????????? ??????? ?\*?\*?

??? 21600

#### **Motor informatie**

????? ???????? Komatsu ????????? ?????? SAA6D114E-6

???????

Turbo

???????? ? ??? 164

## Banden / Rupsen

????% 80 ??????? % 80 ???????% 80 ?????? ???????? 90



































# **Opties**

Airco Beacon