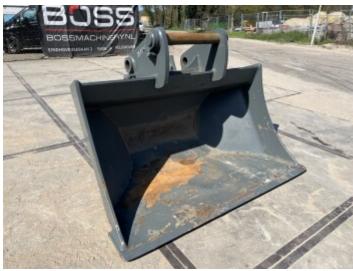

## Algemeen

??? ????? ??????????

???????

Lehnhoff Liebherr Bucket Veldhoven, Netherlands

Available at Boss

Machinery! This - Lehnhoff Liebherr Bucket Bucket from 2021 has an engine power of kW and counts 0 operational hours. The total weight of this - Lehnhoff Liebherr Bucket is - kg and the dimensions are 1.64 x 1.25 x

dimensions are 1.64 x 1.25 x 1.10. Furthermore, this Lehnhoff Liebherr Bucket is equipped with . Do you want more information or do you want to try the - Lehnhoff Liebherr Bucket at our yard? Please let us know.