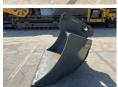

## Algemeen

??? ????? ??????????

???????

Lehnhoff Liebherr Bucket Veldhoven, Netherlands

Available at Boss

Machinery! This - Lehnhoff Liebherr Bucket Bucket from 2021 has an engine power of kW and counts 0 operational hours. The total weight of this - Lehnhoff Liebherr Bucket is - kg and the dimensions are 1.64 x 1.25 x

dimensions are 1.64 x 1.25 x 1.10. Furthermore, this Lehnhoff Liebherr Bucket is equipped with . Do you want more information or do you want to try the - Lehnhoff Liebherr Bucket at our yard? Please let us know.