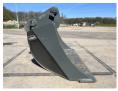

## Algemeen

??? ????? ??????????

???????

Lehnhoff Liebherr Bucket Veldhoven, Netherlands

Available at Boss

Machinery! This - Lehnhoff Liebherr Bucket Bucket from 2021 has an engine power of kW and counts 0 operational hours. The total weight of this - Lehnhoff Liebherr Bucket is - kg and the dimensions are 1.64 x 1.25 x

dimensions are 1.64 x 1.25 x 1.10. Furthermore, this Lehnhoff Liebherr Bucket is equipped with . Do you want more information or do you want to try the - Lehnhoff Liebherr Bucket at our yard? Please let us know.