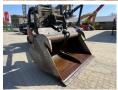

## **Tilting Bucket for** Liebherr - 15 - 20 Ton

????? ??????

410

## Algemeen

???

????? ?????????

First owner

Tilting Bucket for Liebherr -15 - 20 Ton

Veldhoven, Netherlands

Available at Boss Machinery! This - Tilting Bucket for Liebherr - 15 - 20 Ton Bucket from 0 has an engine power of - kW and counts 0 operational hours. Bought from the first owner. The total weight of this -Tilting Bucket for Liebherr -15 - 20 Ton is - kg and the

## Maten / Gewichten

**Bucket Dimensions:** 2.00 x 1.35 x 1.35