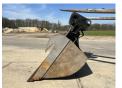

## **Tilting Bucket for** Liebherr - 15 - 20 Ton

????? ??????

410

## Algemeen

???

????? ?????????

First owner

Tilting Bucket for Liebherr -15 - 20 Ton

Veldhoven, Netherlands

Available at Boss Machinery! This - Tilting Bucket for Liebherr - 15 - 20 Ton Bucket from 0 has an engine power of - kW and counts 0 operational hours. Bought from the first owner. The total weight of this -Tilting Bucket for Liebherr -15 - 20 Ton is - kg and the

## Maten / Gewichten

**Bucket Dimensions:** 2.00 x 1.35 x 1.35