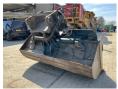

## **Tilting Bucket for** Liebherr - 15 - 20 Ton

????? ??????

410

## Algemeen

???

????? ?????????

First owner

Tilting Bucket for Liebherr -15 - 20 Ton

Veldhoven, Netherlands

Available at Boss Machinery! This - Tilting Bucket for Liebherr - 15 - 20 Ton Bucket from 0 has an engine power of - kW and counts 0 operational hours. Bought from the first owner. The total weight of this -Tilting Bucket for Liebherr -15 - 20 Ton is - kg and the

## Maten / Gewichten

**Bucket Dimensions:** 2.00 x 1.35 x 1.35