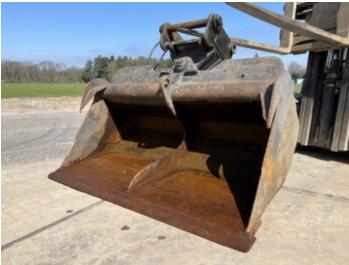

## **Tilting Bucket for** Liebherr - 15 - 20 Ton

????? ??????

410

## Algemeen

???

????? ?????????

First owner

Tilting Bucket for Liebherr -15 - 20 Ton

Veldhoven, Netherlands

Available at Boss Machinery! This - Tilting Bucket for Liebherr - 15 - 20 Ton Bucket from 0 has an engine power of - kW and counts 0 operational hours. Bought from the first owner. The total weight of this -Tilting Bucket for Liebherr -15 - 20 Ton is - kg and the

## Maten / Gewichten

**Bucket Dimensions:** 2.00 x 1.35 x 1.35