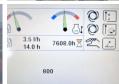

# Volvo P7820C

 ???
 2015

 ????? ??????
 BM005663

 ?????
 7.600

## **Algemeen**

???????

??? P7820C

????????????? Veldhoven, Netherlands

Certificaat C

Chassis nummer VCEP782CP0H710114

Available at Boss Machinery! This Volvo P7820C Asphalt Paver from 2015 has an engine power of 175 kW and counts 7600 operational hours. The total weight of this Volvo P7820C