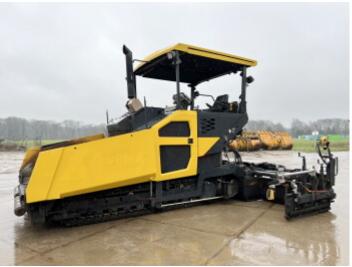

## **Algemeen**

???????

??? P7820C

????????????? Veldhoven, Netherlands

Certificaat C

Chassis nummer VCEP782CP0H710114

Available at Boss Machinery! This Volvo P7820C Asphalt Paver from 2015 has an engine power of 175 kW and counts 7600 operational hours. The total weight of this Volvo P7820C

is 20800 kg and the dimensions are 6.40 x 3.45 x 2.92. Furthermore, this

a CE marking. Do you want more information or do you want to try the Volvo P7820C at our yard? Please

let us know.