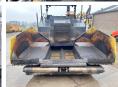

## **Algemeen**

???????

??? P7820C

????????????? Veldhoven, Netherlands

Certificaat C

Chassis nummer VCEP782CP0H710114

Available at Boss Machinery! This Volvo P7820C Asphalt Paver from 2015 has an engine power of 175 kW and counts 7600 operational hours. The total weight of this Volvo P7820C

is 20800 kg and the dimensions are 6.40 x 3.45 x 2.92. Furthermore, this

a CE marking. Do you want more information or do you want to try the Volvo P7820C at our yard? Please

let us know.