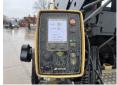

## **Algemeen**

???????

??? P7820C

????????????? Veldhoven, Netherlands

Certificaat C

Chassis nummer VCEP782CP0H710114

Available at Boss Machinery! This Volvo P7820C Asphalt Paver from 2015 has an engine power of 175 kW and counts 7600 operational hours. The total weight of this Volvo P7820C