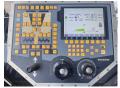

## **Algemeen**

???????

??? P7820C

????????????? Veldhoven, Netherlands

Certificaat C

Chassis nummer VCEP782CP0H710114

Available at Boss Machinery! This Volvo P7820C Asphalt Paver from 2015 has an engine power of 175 kW and counts 7600 operational hours. The total weight of this Volvo P7820C