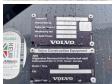

# Volvo P7820C

 ???
 2015

 ????? ??????
 BM005663

 ?????
 7.600

## **Algemeen**

???????

??? P7820C

????????????? Veldhoven, Netherlands

Certificaat C

Chassis nummer VCEP782CP0H710114

Available at Boss Machinery! This Volvo P7820C Asphalt Paver from 2015 has an engine power of 175 kW and counts 7600 operational hours. The total weight of this Volvo P7820C