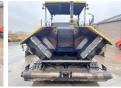

## **Algemeen**

???????

??? P7820C

????????????? Veldhoven, Netherlands

Certificaat C

Chassis nummer VCEP782CP0H710114

Available at Boss Machinery! This Volvo P7820C Asphalt Paver from 2015 has an engine power of 175 kW and counts 7600 operational hours. The total weight of this Volvo P7820C

is 20800 kg and the dimensions are 6.40 x 3.45 x 2.92. Furthermore, this

a CE marking. Do you want more information or do you want to try the Volvo P7820C at our yard? Please

let us know.