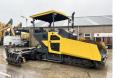

## **Algemeen**

???????

??? P7820C

????????????? Veldhoven, Netherlands

Certificaat C

Chassis nummer VCEP782CP0H710114

Available at Boss Machinery! This Volvo P7820C Asphalt Paver from 2015 has an engine power of 175 kW and counts 7600 operational hours. The total weight of this Volvo P7820C

is 20800 kg and the dimensions are 6.40 x 3.45 x 2.92. Furthermore, this

a CE marking. Do you want more information or do you want to try the Volvo P7820C at our yard? Please

let us know.