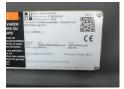

# **Hyster RS46-29XD**

??? **2023** ????? ?????? **BM005693** 

????? 673

#### **Algemeen**

??? RS46-29XD

????????????? Veldhoven, Netherlands

First owner Dutch vehicle

???????

Certificaat CE

Chassis nummer F222E02035X

Available at Boss Machinery! This Hyster RS46-29XD Reachstacker from 2023 has an engine power of 240 kW and counts 673 operational hours. Always worked in The Netherlands. Bought from the first owner. The total weight