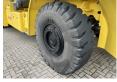

### Banden / Rupsen

100% 100% 100% 100% 18.00-25 Continental Contiterminal

100% 100% 18.00-25 Continental Contiterminal