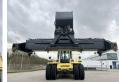

#### **Algemeen**

??? RS46-29XD

????????????? Veldhoven, Netherlands

First owner Dutch vehicle

???????

Certificaat CE

Chassis nummer F222E02035X

Available at Boss Machinery! This Hyster RS46-29XD Reachstacker from 2023 has an engine power of 240 kW and counts 673 operational hours. Always worked in The Netherlands. Bought from the first owner. The total weight

of this Hyster RS46-29XD is 66740 kg and the dimensions are -. Furthermore, this RS46-

29XD is equipped with

Airco, Camera,

Hyster Reachstacker also has a CE marking. Do you want more information or do you want to try the Hyster RS46-29XD at our yard? Please let