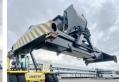

#### **Algemeen**

??? RS46-29XD

????????????? Veldhoven, Netherlands

First owner Dutch vehicle

???????

Certificaat CE

Chassis nummer F222E02035X

Available at Boss Machinery! This Hyster RS46-29XD Reachstacker from 2023 has an engine power of 240 kW and counts 673 operational hours. Always worked in The Netherlands. Bought from the first owner. The total weight

of this Hyster RS46-29XD is 66740 kg and the dimensions are -. Furthermore, this RS46-

29XD is equipped with

Airco, Camera,

Hyster Reachstacker also has a CE marking. Do you want more information or do you want to try the Hyster RS46-29XD at our yard? Please let