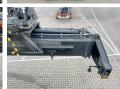

#### **Algemeen**

??? RS46-29XD

????????????? Veldhoven, Netherlands

First owner Dutch vehicle

???????

Certificaat CE

Chassis nummer F222E02035X

Available at Boss Machinery! This Hyster RS46-29XD Reachstacker from 2023 has an engine power of 240 kW and counts 673 operational hours. Always worked in The Netherlands. Bought from the first owner. The total weight

of this Hyster RS46-29XD is 66740 kg and the dimensions are -. Furthermore, this RS46-

29XD is equipped with

Airco, Camera,

Hyster Reachstacker also has a CE marking. Do you want more information or do you want to try the Hyster RS46-29XD at our yard? Please let