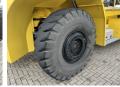

### Banden / Rupsen

100% 100% 100% 100% 18.00-25 Continental Contiterminal

100% 100% 18.00-25 Continental Contiterminal