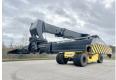

#### **Algemeen**

??? RS46-29XD

????????????? Veldhoven, Netherlands

First owner Dutch vehicle

???????

Certificaat CE

Chassis nummer F222E02035X

Available at Boss Machinery! This Hyster RS46-29XD Reachstacker from 2023 has an engine power of 240 kW and counts 673 operational hours. Always worked in The Netherlands. Bought from the first owner. The total weight

of this Hyster RS46-29XD is 66740 kg and the dimensions are -. Furthermore, this RS46-

29XD is equipped with

Airco, Camera,

Hyster Reachstacker also has a CE marking. Do you want more information or do you want to try the Hyster RS46-29XD at our yard? Please let