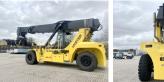

#### **Algemeen**

??? RS46-29XD

????????????? Veldhoven, Netherlands

First owner Dutch vehicle

???????

Certificaat CE

Chassis nummer F222E02035X

Available at Boss Machinery! This Hyster RS46-29XD Reachstacker from 2023 has an engine power of 240 kW and counts 673 operational hours. Always worked in The Netherlands. Bought from the first owner. The total weight

of this Hyster RS46-29XD is 66740 kg and the dimensions are -. Furthermore, this RS46-

29XD is equipped with

Airco, Camera,

Hyster Reachstacker also has a CE marking. Do you want more information or do you want to try the Hyster RS46-29XD at our yard? Please let