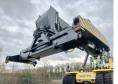

#### **Algemeen**

??? RS46-29XD

????????????? Veldhoven, Netherlands

First owner Dutch vehicle

???????

Certificaat CE

Chassis nummer F222E02035X

Available at Boss Machinery! This Hyster RS46-29XD Reachstacker from 2023 has an engine power of 240 kW and counts 673 operational hours. Always worked in The Netherlands. Bought from the first owner. The total weight

of this Hyster RS46-29XD is 66740 kg and the dimensions are -. Furthermore, this RS46-

29XD is equipped with

Airco, Camera,

Hyster Reachstacker also has a CE marking. Do you want more information or do you want to try the Hyster RS46-29XD at our yard? Please let