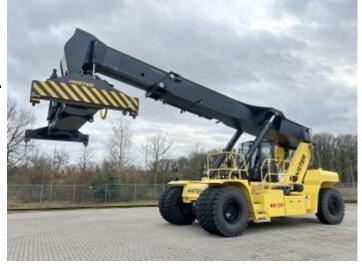

#### **Algemeen**

??? RS46-29XD

????????????? Veldhoven, Netherlands

First owner Dutch vehicle

???????

Certificaat CE

Chassis nummer F222E02035X

Available at Boss Machinery! This Hyster RS46-29XD Reachstacker from 2023 has an engine power of 240 kW and counts 673 operational hours. Always worked in The Netherlands. Bought from the first owner. The total weight

of this Hyster RS46-29XD is 66740 kg and the dimensions are -. Furthermore, this RS46-

29XD is equipped with

Airco, Camera,

Hyster Reachstacker also has a CE marking. Do you want more information or do you want to try the Hyster RS46-29XD at our yard? Please let