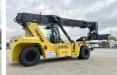

#### **Algemeen**

??? RS46-29XD

????????????? Veldhoven, Netherlands

First owner Dutch vehicle

???????

Certificaat CE

Chassis nummer F222E02035X

Available at Boss Machinery! This Hyster RS46-29XD Reachstacker from 2023 has an engine power of 240 kW and counts 673 operational hours. Always worked in The Netherlands. Bought from the first owner. The total weight

of this Hyster RS46-29XD is 66740 kg and the dimensions are -. Furthermore, this RS46-

29XD is equipped with

Airco, Camera,

Hyster Reachstacker also has a CE marking. Do you want more information or do you want to try the Hyster RS46-29XD at our yard? Please let