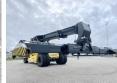

#### **Algemeen**

??? RS46-29XD

????????????? Veldhoven, Netherlands

First owner Dutch vehicle

???????

Certificaat CE

Chassis nummer F222E02035X

Available at Boss Machinery! This Hyster RS46-29XD Reachstacker from 2023 has an engine power of 240 kW and counts 673 operational hours. Always worked in The Netherlands. Bought from the first owner. The total weight

of this Hyster RS46-29XD is 66740 kg and the dimensions are -. Furthermore, this RS46-

29XD is equipped with

Airco, Camera,

Hyster Reachstacker also has a CE marking. Do you want more information or do you want to try the Hyster RS46-29XD at our yard? Please let