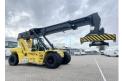

#### **Algemeen**

??? RS46-29XD

????????????? Veldhoven, Netherlands

First owner Dutch vehicle

???????

Certificaat CE

Chassis nummer F222E02035X

Available at Boss Machinery! This Hyster RS46-29XD Reachstacker from 2023 has an engine power of 240 kW and counts 673 operational hours. Always worked in The Netherlands. Bought from the first owner. The total weight

of this Hyster RS46-29XD is 66740 kg and the dimensions are -. Furthermore, this RS46-

29XD is equipped with

Airco, Camera,

Hyster Reachstacker also has a CE marking. Do you want more information or do you want to try the Hyster RS46-29XD at our yard? Please let