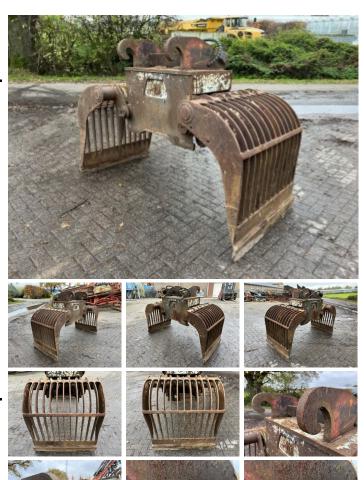

## **Sorting Grapple**

## **Algemeen**

Descriere

Tip Sorting Grapple 13-15 Ton Location Veldhoven, Netherlands

Available at Boss

Machinery! This - Sorting Grapple 13-15 Ton Bucket from 0 has an engine power of - kW and counts 0 operational hours. The total weight of this - Sorting Grapple 13-15 Ton is - kg and the dimensions are 2.20 x 1.00 x 1.50. Furthermore, this

and the dimensions are 2.20 x 1.00 x 1.50. Furthermore, this Sorting Grapple 13-15 Ton is equipped with . Do you want more information or do you want to try the - Sorting Grapple 13-15 Ton at our yard? Please let us know.

Dimensiuni L\*Î\*L 2.20 x 1.00 x 1.50