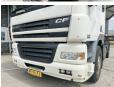

# **DAF CF85.360 + Effer** 165-11-48 Crane

#### Algemeen

CF85.360 + Effer 165-11-48 Tipo

Crane

Localização Veldhoven, Netherlands

Dutch vehicle

Certificaat CE

> Available at Boss Machinery! This DAF CF85.360 + Effer 165-11-48 Crane Truck from 2007 has an engine power of 265 kW and has 1452026 kilometres on the clock. Always worked in The Netherlands. The total