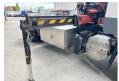

# **DAF CF85.360 + Effer** 165-11-48 Crane

#### Algemeen

CF85.360 + Effer 165-11-48 Tipo

Crane

Localização Veldhoven, Netherlands

Dutch vehicle

Certificaat CE

> Available at Boss Machinery! This DAF CF85.360 + Effer 165-11-48 Crane Truck from 2007 has an engine power of 265 kW and has 1452026 kilometres on the clock. Always worked in The Netherlands. The total