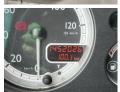

ffer 165-11-48 Crane Truck from 2007 has an engine power of 265 kW and has 1452026 kilometres on the clock. Always worked in The Netherlands. The total

weight of this DAF

CF85.360 + Effer 165-11-48 Crane is 9750 kg and the dimensions are 6.65 x 2.55 x Descrição

3.65. Furthermore, this CF85.360 + Effer 165-11-48 Crane is equipped with . The DAF Truck also has CE marking. Do you want more information or do you want to try the DAF CF85.360 + Effer 165-11-48 Crane at our yard? Please let us know.

## **Maten / Gewichten**

6.65 x 2.55 x 3.65 Dimensões C\*L\*A

Peso 9750

## **Technische informatie**

Caixa de velocidade Automatic Configurações de drive 4 x 4

# **Motor informatie**

Marca do motor Paccar MX 12.9 Litre

Cilindros Capacidade em kW 265