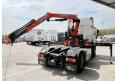

# **DAF CF85.360 + Effer** 165-11-48 Crane

#### Algemeen

CF85.360 + Effer 165-11-48 Tipo

Crane

Localização Veldhoven, Netherlands

Dutch vehicle

Certificaat CE

> Available at Boss Machinery! This DAF CF85.360 + Effer 165-11-48 Crane Truck from 2007 has an engine power of 265 kW and has 1452026 kilometres on the clock. Always worked in The Netherlands. The total

weight of this DAF

CF85.360 + Effer 165-11-48 Crane is 9750 kg and the dimensions are 6.65 x 2.55 x Descrição

3.65. Furthermore, this CF85.360 + Effer 165-11-48 Crane is equipped with . The DAF Truck also has CE marking. Do you want more information or do you want to try the DAF CF85.360 + Effer 165-11-48 Crane at our yard? Please let us know.