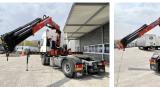

# **DAF CF85.360 + Effer** 165-11-48 Crane

#### Algemeen

CF85.360 + Effer 165-11-48 Tipo

Crane

Localização Veldhoven, Netherlands

Dutch vehicle

Certificaat CE

> Available at Boss Machinery! This DAF CF85.360 + Effer 165-11-48 Crane Truck from 2007 has an engine power of 265 kW and has 1452026 kilometres on the clock. Always worked in The Netherlands. The total

weight of this DAF

CF85.360 + Effer 165-11-48 Crane is 9750 kg and the dimensions are 6.65 x 2.55 x Descrição

3.65. Furthermore, this CF85.360 + Effer 165-11-48 Crane is equipped with . The DAF Truck also has CE marking. Do you want more information or do you want to try the DAF CF85.360 + Effer 165-11-48 Crane at our yard? Please let us know.