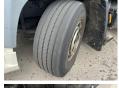

#### Algemeen

CF85.360 + Effer 165-11-48 Tipo

Crane

Localização Veldhoven, Netherlands

Dutch vehicle

Certificaat CE

> Available at Boss Machinery! This DAF CF85.360 + Effer 165-11-48 Crane Truck from 2007 has an engine power of 265 kW and has 1452026 kilometres on the clock. Always worked in The Netherlands. The total