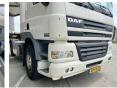

# **DAF CF85.360 + Effer** 165-11-48 Crane

#### Algemeen

CF85.360 + Effer 165-11-48 Tipo

Crane

Localização Veldhoven, Netherlands

Dutch vehicle

Certificaat CE

> Available at Boss Machinery! This DAF CF85.360 + Effer 165-11-48 Crane Truck from 2007 has an engine power of 265 kW and has 1452026 kilometres on the clock. Always worked in The Netherlands. The total