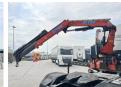

# **DAF CF85.360 + Effer** 165-11-48 Crane

#### Algemeen

CF85.360 + Effer 165-11-48 Tipo

Crane

Localização Veldhoven, Netherlands

Dutch vehicle

Certificaat CE

> Available at Boss Machinery! This DAF CF85.360 + Effer 165-11-48 Crane Truck from 2007 has an engine power of 265 kW and has 1452026 kilometres on the clock. Always worked in The Netherlands. The total

weight of this DAF

CF85.360 + Effer 165-11-48 Crane is 9750 kg and the dimensions are 6.65 x 2.55 x Descrição

3.65. Furthermore, this CF85.360 + Effer 165-11-48 Crane is equipped with . The DAF Truck also has CE marking. Do you want more information or do you want to try the DAF CF85.360 + Effer 165-11-48 Crane at our yard? Please let us know.