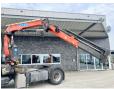

# **DAF CF85.360 + Effer** 165-11-48 Crane

#### Algemeen

CF85.360 + Effer 165-11-48 Tipo

Crane

Localização Veldhoven, Netherlands

Dutch vehicle

Certificaat CE

> Available at Boss Machinery! This DAF CF85.360 + Effer 165-11-48 Crane Truck from 2007 has an engine power of 265 kW and has 1452026 kilometres on the clock. Always worked in The Netherlands. The total