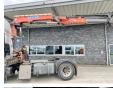

# **DAF CF85.360 + Effer** 165-11-48 Crane

#### Algemeen

CF85.360 + Effer 165-11-48 Tipo

Crane

Localização Veldhoven, Netherlands

Dutch vehicle

Certificaat CE

> Available at Boss Machinery! This DAF CF85.360 + Effer 165-11-48 Crane Truck from 2007 has an engine power of 265 kW and has 1452026 kilometres on the clock. Always worked in The Netherlands. The total

weight of this DAF

CF85.360 + Effer 165-11-48 Crane is 9750 kg and the dimensions are 6.65 x 2.55 x Descrição

3.65. Furthermore, this CF85.360 + Effer 165-11-48 Crane is equipped with . The DAF Truck also has CE marking. Do you want more information or do you want to try the DAF CF85.360 + Effer 165-11-48 Crane at our yard? Please let us know.