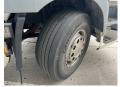

#### Algemeen

CF85.360 + Effer 165-11-48 Tipo

Crane

Localização Veldhoven, Netherlands

Dutch vehicle

Certificaat CE

> Available at Boss Machinery! This DAF CF85.360 + Effer 165-11-48 Crane Truck from 2007 has an engine power of 265 kW and has 1452026 kilometres on the clock. Always worked in The Netherlands. The total