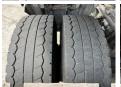

#### Algemeen

CF85.360 + Effer 165-11-48 Tipo

Crane

Localização Veldhoven, Netherlands

Dutch vehicle

Certificaat CE

> Available at Boss Machinery! This DAF CF85.360 + Effer 165-11-48 Crane Truck from 2007 has an engine power of 265 kW and has 1452026 kilometres on the clock. Always worked in The Netherlands. The total