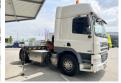

# **DAF CF85.360 + Effer** 165-11-48 Crane

#### Algemeen

CF85.360 + Effer 165-11-48 Tipo

Crane

Localização Veldhoven, Netherlands

Dutch vehicle

Certificaat CE

> Available at Boss Machinery! This DAF CF85.360 + Effer 165-11-48 Crane Truck from 2007 has an engine power of 265 kW and has 1452026 kilometres on the clock. Always worked in The Netherlands. The total