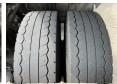

#### Algemeen

CF85.360 + Effer 165-11-48 Tipo

Crane

Localização Veldhoven, Netherlands

Dutch vehicle

Certificaat CE

> Available at Boss Machinery! This DAF CF85.360 + Effer 165-11-48 Crane Truck from 2007 has an engine power of 265 kW and has 1452026 kilometres on the clock. Always worked in The Netherlands. The total