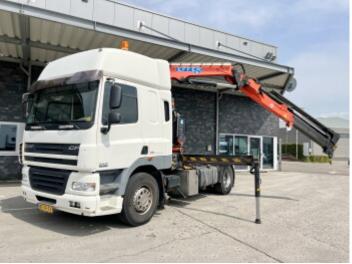

# **DAF CF85.360 + Effer** 165-11-48 Crane

#### Algemeen

CF85.360 + Effer 165-11-48 Tipo

Crane

Localização Veldhoven, Netherlands

Dutch vehicle

Certificaat CE

> Available at Boss Machinery! This DAF CF85.360 + Effer 165-11-48 Crane Truck from 2007 has an engine power of 265 kW and has 1452026 kilometres on the clock. Always worked in The Netherlands. The total

weight of this DAF

CF85.360 + Effer 165-11-48 Crane is 9750 kg and the dimensions are 6.65 x 2.55 x Descrição

3.65. Furthermore, this CF85.360 + Effer 165-11-48 Crane is equipped with . The DAF Truck also has CE marking. Do you want more information or do you want to try the DAF CF85.360 + Effer 165-11-48 Crane at our yard? Please let us know.