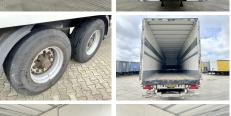

008 Número de referência BC000203

#### **Algemeen**

Tipo TO.2

Localização Veldhoven, Netherlands

Dutch vehicle

Descrição

Chassis nummer XL9T0121807082381

Available at Boss Machinery! This Tracon TO.2 Trailer from 2008 has an engine power of - kW and counts 0 operational hours. Always worked in The Netherlands. The total weight

Netherlands. The total weight of this Tracon TO.2 is - kg and the dimensions are 14.00 x 2.56 x 4.00. Furthermore, this TO.2 is equipped with .

Do you want more

information or do you want to try the Tracon TO.2 at our yard? Please let us know.



Extra dimensions: Inside: 13.55 x 2.48 x 2.73

Dimensões C\*L\*A 14.00 x 2.56 x 4.00

### **Technische informatie**

Capacidade máxima de carga 30000

## Banden / Rupsen

30% 30% 385/65R22.5 30% 20% 385/65R22.5