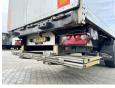

#### **Algemeen**

Tipo TO.2

Localização Veldhoven, Netherlands

Dutch vehicle

Descrição

Chassis nummer XL9T0121807082381

Available at Boss Machinery! This Tracon TO.2 Trailer from 2008 has an engine power of - kW and counts 0 operational hours. Always worked in The Netherlands. The total weight

Netherlands. The total weight of this Tracon TO.2 is - kg and the dimensions are 14.00 x 2.56 x 4.00. Furthermore, this TO.2 is equipped with .

Do you want more

information or do you want to try the Tracon TO.2 at our yard? Please let us know.