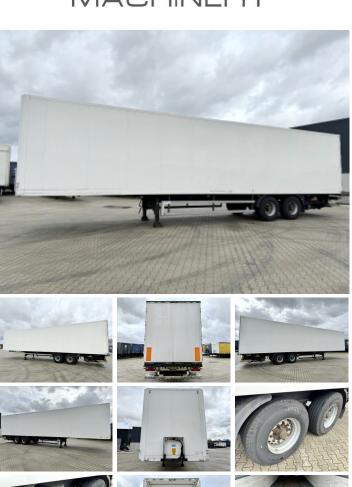

#### **Algemeen**

Tipo TO.2

Localização Veldhoven, Netherlands

Dutch vehicle

Descrição

Chassis nummer XL9T0121807082381

Available at Boss Machinery! This Tracon TO.2 Trailer from 2008 has an engine power of - kW and counts 0 operational hours. Always worked in The Netherlands. The total weight

Netherlands. The total weight of this Tracon TO.2 is - kg and the dimensions are 14.00 x 2.56 x 4.00. Furthermore, this TO.2 is equipped with .

Do you want more

information or do you want to try the Tracon TO.2 at our yard? Please let us know.

Extra dimensions: Inside: 13.55 x 2.48 x 2.73

Dimensões C\*L\*A 14.00 x 2.56 x 4.00