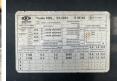

#### **Algemeen**

Tipo TO.2

Localização Veldhoven, Netherlands

Dutch vehicle

Descrição

Chassis nummer XL9T0121807082381

Available at Boss Machinery! This Tracon TO.2 Trailer from 2008 has an engine power of - kW and counts 0 operational hours. Always worked in The Netherlands. The total weight

Extra dimensions: Inside: 13.55 x 2.48 x 2.73

Dimensões C\*L\*A 14.00 x 2.56 x 4.00

### **Technische informatie**

Capacidade máxima de carga 30000