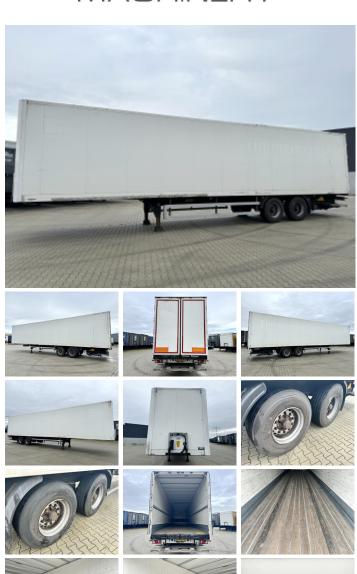

#### **Algemeen**

Tipo TO.2

Localização Veldhoven, Netherlands

Dutch vehicle

Descrição

Chassis nummer XL9T0121807082383

Available at Boss Machinery! This Tracon TO.2 Trailer from 2008 has an engine power of - kW and counts 0 operational hours. Always worked in The

Always worked in The Netherlands. The total weight of this Tracon TO.2 is - kg and the dimensions are 14.00 x 2.56 x 4.00. Furthermore,

this TO.2 is equipped with . Do you want more

information or do you want to try the Tracon TO.2 at our yard? Please let us know.

#### Maten / Gewichten

Extra dimensions: Inside: 13.55 x 2.48 x 2.73

Dimensões C\*L\*A 14.00 x 2.56 x 4.00