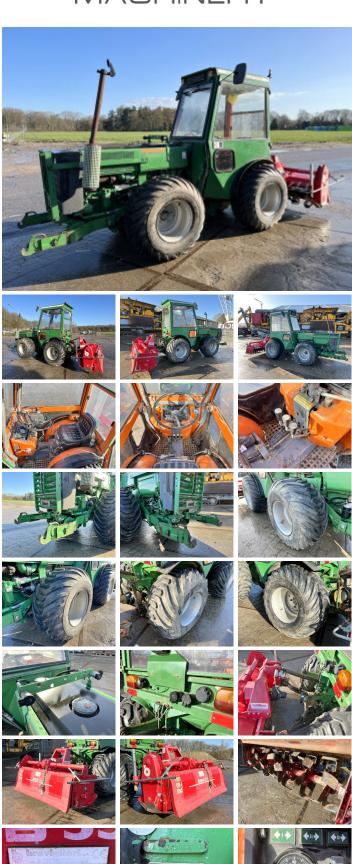

#### **Algemeen**

Descrição

Tipo 411

Localização Veldhoven, Netherlands

Certificaat CE Chassis nummer 41120395

Available at Boss

Machinery! This Holder 411 Tractor from 0 has an engine power of - kW and counts 1026 operational hours. The total weight of this Holder

411 is 2700 kg kg and the dimensions are -. Furthermore, this 411 is equipped with . The Holder Tractor also has a CE marking. Do you want more information or do you want to try the Holder 411 at our yard? Please let us know.

### Maten / Gewichten

2700 kg Peso

#### **Technische informatie**

Configurações de drive 4 x 4

## **Banden / Rupsen**

40% 40% 400/60-15.5 40% 40% 400/60-15.5