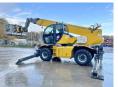

#### **Algemeen**

Tipo RTH5.23

Localização Veldhoven, Netherlands

Dutch vehicle First owner

Descrição

Certificaat CE

Chassis nummer 00000529

Available at Boss Machinery! This Magni RTH5.23 Telescopic handlers from 2015 has an engine power of 115 kW and counts 9269 operational hours. Always worked in The Netherlands. Bought from the first owner. The total weight

first owner. The total weight of this Magni RTH5.23 is 18730 kg and the dimensions

are 9.55 x 2.50 x 3.20. Furthermore, this RTH5.23 is equipped with . The Magni Telescopic handlers also has a CE marking. Do you want more information or do you want to try the Magni RTH5.23 at our yard? Please