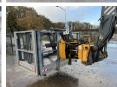

# Magni RTH5.23

 Ano
 2015

 Número de referência
 BM005585

 Horas
 9.269

#### **Algemeen**

Tipo RTH5.23

Localização Veldhoven, Netherlands

Dutch vehicle First owner

Descrição

Certificaat CE

Chassis nummer 00000529

Available at Boss Machinery! This Magni RTH5.23 Telescopic handlers from 2015 has an engine power of 115 kW and counts 9269 operational hours. Always worked in The Netherlands. Bought from the first owner. The total weight