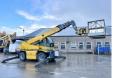

#### **Algemeen**

Tipo RTH5.23

Localização Veldhoven, Netherlands

Dutch vehicle First owner

Descrição

Certificaat CE

Chassis nummer 00000529

Available at Boss Machinery! This Magni RTH5.23 Telescopic handlers from 2015 has an engine power of 115 kW and counts 9269 operational hours. Always worked in The Netherlands. Bought from the first owner. The total weight