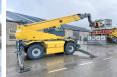

#### **Algemeen**

Tipo RTH5.23

Localização Veldhoven, Netherlands

Dutch vehicle First owner

Descrição

Certificaat CE

Chassis nummer 00000529

Available at Boss Machinery! This Magni RTH5.23 Telescopic handlers from 2015 has an engine power of 115 kW and counts 9269 operational hours. Always worked in The Netherlands. Bought from the first owner. The total weight

first owner. The total weight of this Magni RTH5.23 is 18730 kg and the dimensions

are 9.55 x 2.50 x 3.20. Furthermore, this RTH5.23 is equipped with . The Magni Telescopic handlers also has a CE marking. Do you want more information or do you want to try the Magni RTH5.23 at our yard? Please