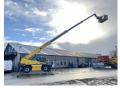

# Magni RTH5.23

 Ano
 2015

 Número de referência
 BM005585

 Horas
 9.269

#### **Algemeen**

Tipo RTH5.23

Localização Veldhoven, Netherlands

Dutch vehicle First owner

Descrição

Certificaat CE

Chassis nummer 00000529

Available at Boss Machinery! This Magni RTH5.23 Telescopic handlers from 2015 has an engine power of 115 kW and counts 9269 operational hours. Always worked in The Netherlands. Bought from the first owner. The total weight

first owner. The total weight of this Magni RTH5.23 is 18730 kg and the dimensions

are 9.55 x 2.50 x 3.20. Furthermore, this RTH5.23 is equipped with . The Magni Telescopic handlers also has a CE marking. Do you want more information or do you want to try the Magni RTH5.23 at our yard? Please