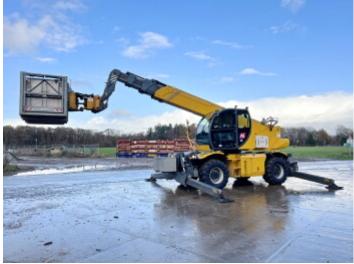

#### **Algemeen**

Tipo RTH5.23

Localização Veldhoven, Netherlands

Dutch vehicle First owner

Descrição

Certificaat CE

Chassis nummer 00000529

Available at Boss Machinery! This Magni RTH5.23 Telescopic handlers from 2015 has an engine power of 115 kW and counts 9269 operational hours. Always worked in The Netherlands. Bought from the first owner. The total weight

first owner. The total weight of this Magni RTH5.23 is 18730 kg and the dimensions

are 9.55 x 2.50 x 3.20. Furthermore, this RTH5.23 is equipped with . The Magni Telescopic handlers also has a CE marking. Do you want more information or do you want to try the Magni RTH5.23 at our yard? Please