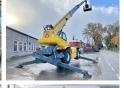

#### **Algemeen**

Tipo RTH5.23

Localização Veldhoven, Netherlands

Dutch vehicle First owner

Descrição

Certificaat CE

Chassis nummer 00000529

Available at Boss Machinery! This Magni RTH5.23 Telescopic handlers from 2015 has an engine power of 115 kW and counts 9269 operational hours. Always worked in The Netherlands. Bought from the first owner. The total weight