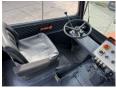

10350 kg and the dimensions are  $4.85 \times 1.95 \times 3.25$ .

Furthermore, this HW90/10 is equipped with Radio. The Hamm Roller also has a CE marking. Do you want more information or do you want to try the Hamm HW90/10 at our yard? Please let us know.

Dimensões C\*L\*A 4.85 x 1.95 x 3.25

Peso 10350

**Motor informatie** 

Marca do motor Deutz

Modelo de motor F3L 912

Cilindros 4

**Opties** 

Radio