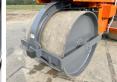

## **Algemeen**

Tipo HW90/10

Localização Veldhoven, Netherlands

Dutch vehicle

Descrição

Certificaat CE Chassis nummer 0429865

> Available at Boss Machinery! This Hamm

HW90/10 Roller from 1986 has an engine power of - kW and counts 7189 operational hours. Always worked in The Netherlands. The total weight of this Hamm HW90/10 is

10350 kg and the dimensions are  $4.85 \times 1.95 \times 3.25$ .

Furthermore, this HW90/10 is equipped with Radio. The Hamm Roller also has a CE marking. Do you want more information or do you want to try the Hamm HW90/10 at our yard? Please let us know.