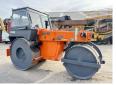

## € 22.500excl.

Ano 1986 Número de referência BM005113

Horas **7.189** 

## **Algemeen**

Tipo HW90/10

Localização Veldhoven, Netherlands

Dutch vehicle

Descrição

Certificaat CE Chassis nummer 0429865

> Available at Boss Machinery! This Hamm

HW90/10 Roller from 1986 has an engine power of - kW and counts 7189 operational hours. Always worked in The Netherlands. The total weight of this Hamm HW90/10 is