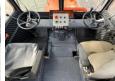

10350 kg and the dimensions are  $4.85 \times 1.95 \times 3.25$ .

Furthermore, this HW90/10 is equipped with Radio. The Hamm Roller also has a CE marking. Do you want more information or do you want to try the Hamm HW90/10 at our yard? Please let us know.

Dimensões C\*L\*A 4.85 x 1.95 x 3.25

Peso 10350

**Motor informatie** 

Marca do motor Deutz

Modelo de motor F3L 912

Cilindros 4

**Opties** 

Radio