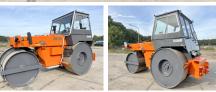

## **Hamm HW90/10**

## **Algemeen**

Tipo HW90/10

Localização Veldhoven, Netherlands

Dutch vehicle

Descrição

Certificaat CE Chassis nummer 0429865

> Available at Boss Machinery! This Hamm

HW90/10 Roller from 1986 has an engine power of - kW and counts 7189 operational hours. Always worked in The Netherlands. The total weight of this Hamm HW90/10 is

10350 kg and the dimensions are  $4.85 \times 1.95 \times 3.25$ .

Furthermore, this HW90/10 is equipped with Radio. The Hamm Roller also has a CE marking. Do you want more information or do you want to try the Hamm HW90/10 at our yard? Please let us know.