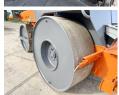

## **Algemeen**

Tipo HW90/10

Localização Veldhoven, Netherlands

Dutch vehicle

Descrição

Certificaat CE Chassis nummer 0429865

> Available at Boss Machinery! This Hamm

HW90/10 Roller from 1986 has an engine power of - kW and counts 7189 operational hours. Always worked in The Netherlands. The total weight of this Hamm HW90/10 is

10350 kg and the dimensions are  $4.85 \times 1.95 \times 3.25$ .

Furthermore, this HW90/10 is equipped with Radio. The Hamm Roller also has a CE marking. Do you want more information or do you want to try the Hamm HW90/10 at our yard? Please let us know.