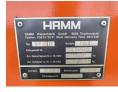

## **Algemeen**

Tipo HW90/10

Localização Veldhoven, Netherlands

Dutch vehicle

Descrição

Certificaat CE Chassis nummer 0429865

> Available at Boss Machinery! This Hamm

HW90/10 Roller from 1986 has an engine power of - kW and counts 7189 operational hours. Always worked in The Netherlands. The total weight of this Hamm HW90/10 is