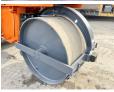

## **Algemeen**

Tipo HW90/10

Localização Veldhoven, Netherlands

Dutch vehicle

Descrição

Certificaat CE Chassis nummer 0429865

> Available at Boss Machinery! This Hamm

HW90/10 Roller from 1986 has an engine power of - kW and counts 7189 operational hours. Always worked in The Netherlands. The total weight of this Hamm HW90/10 is

10350 kg and the dimensions are  $4.85 \times 1.95 \times 3.25$ .

Furthermore, this HW90/10 is equipped with Radio. The Hamm Roller also has a CE marking. Do you want more information or do you want to try the Hamm HW90/10 at our yard? Please let us know.