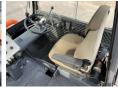

10350 kg and the dimensions are  $4.85 \times 1.95 \times 3.25$ .

Furthermore, this HW90/10 is equipped with Radio. The Hamm Roller also has a CE marking. Do you want more information or do you want to try the Hamm HW90/10 at our yard? Please let us know.

Dimensões C\*L\*A 4.85 x 1.95 x 3.25

Peso 10350

**Motor informatie** 

Marca do motor Deutz

Modelo de motor F3L 912

Cilindros 4

**Opties** 

Radio