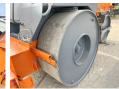

## **Algemeen**

Tipo HW90/10

Localização Veldhoven, Netherlands

Dutch vehicle

Descrição

Certificaat CE Chassis nummer 0429865

> Available at Boss Machinery! This Hamm

HW90/10 Roller from 1986 has an engine power of - kW and counts 7189 operational hours. Always worked in The Netherlands. The total weight of this Hamm HW90/10 is

10350 kg and the dimensions are  $4.85 \times 1.95 \times 3.25$ .

Furthermore, this HW90/10 is equipped with Radio. The Hamm Roller also has a CE marking. Do you want more information or do you want to try the Hamm HW90/10 at our yard? Please let us know.