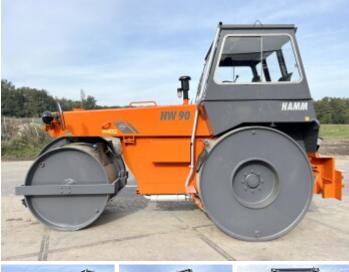

## **Hamm HW90/10**

## **Algemeen**

Tipo HW90/10

Localização Veldhoven, Netherlands

Dutch vehicle

Descrição

Certificaat CE Chassis nummer 0429865

> Available at Boss Machinery! This Hamm

HW90/10 Roller from 1986 has an engine power of - kW and counts 7189 operational hours. Always worked in The Netherlands. The total weight of this Hamm HW90/10 is

10350 kg and the dimensions are  $4.85 \times 1.95 \times 3.25$ .

Furthermore, this HW90/10 is equipped with Radio. The Hamm Roller also has a CE marking. Do you want more information or do you want to try the Hamm HW90/10 at our yard? Please let us know.

Dimensões C\*L\*A 4.85 x 1.95 x 3.25

Peso 10350

**Motor informatie** 

Marca do motor Deutz

Modelo de motor F3L 912

Cilindros 4

**Opties** 

Radio