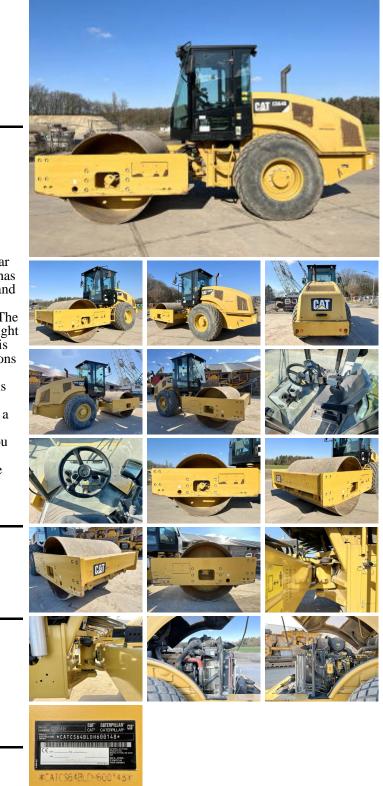

### Algemeen

Tipo Localização Dutch vehicle Certificaat Chassis nummer CS64B Veldhoven, Netherlands

CE CATCS64BLDH600148 Available at Boss Machinery! This Caterpillar CS64B Roller from 2016 has an engine power of - kW and counts 4649 operational hours. Always worked in The Netherlands. The total weight of this Caterpillar CS64B is 10555 kg and the dimensions are 5.90 x 2.30 x 3.10. Furthermore, this CS64B is equipped with Airco. The Caterpillar Roller also has a CE marking. Do you want more information or do you want to try the Caterpillar CS64B at our yard? Please let us know.

### Maten / Gewichten

Peso Dimensões C\*L\*A 10555 5.90 x 2.30 x 3.10

# Motor informatie

Marca do motor Modelo de motor Cilindros Turbo Caterpillar C4.4 4

## Opties

Airco