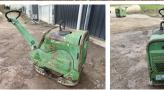

# Algemeen

Tipo CR8

Localização Veldhoven, Netherlands

First owner

Descrição

Certificaat CE + EPA

Available at Boss

Machinery! This Weber CR8 Roller from 2013 has an engine power of 10.1 kW and counts 684 operational hours. Bought from the first owner.

The total weight of this Weber CR8 is 601 kg and the

dimensions are -.

Furthermore, this CR8 is equipped with . The Weber Roller also has a CE + EPA marking. Do you want more information or do you want to try the Weber CR8 at our yard? Please let us know.