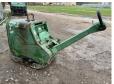

# Algemeen

Tipo CR8

Localização Veldhoven, Netherlands

First owner

Descrição

Certificaat CE + EPA

Available at Boss

Machinery! This Weber CR8 Roller from 2013 has an engine power of 10.1 kW and counts 684 operational hours. Bought from the first owner.