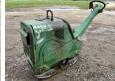

# Algemeen

Tipo CR8

Localização Veldhoven, Netherlands

First owner

Descrição

Certificaat CE + EPA

Available at Boss

Machinery! This Weber CR8 Roller from 2013 has an engine power of 10.1 kW and counts 684 operational hours. Bought from the first owner.

The total weight of this Weber CR8 is 601 kg and the

dimensions are -.

Furthermore, this CR8 is equipped with . The Weber Roller also has a CE + EPA marking. Do you want more information or do you want to try the Weber CR8 at our yard? Please let us know.