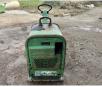

# Algemeen

Tipo CR8

Localização Veldhoven, Netherlands

First owner

Descrição

Certificaat CE + EPA

Available at Boss

Machinery! This Weber CR8 Roller from 2013 has an engine power of 10.1 kW and counts 684 operational hours. Bought from the first owner.

The total weight of this Weber CR8 is 601 kg and the

dimensions are -.

Furthermore, this CR8 is equipped with . The Weber Roller also has a CE + EPA marking. Do you want more information or do you want to try the Weber CR8 at our yard? Please let us know.