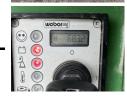

# Algemeen

Tipo CR8

Localização Veldhoven, Netherlands

First owner

Descrição

Certificaat CE + EPA

Available at Boss

Machinery! This Weber CR8 Roller from 2013 has an engine power of 10.1 kW and counts 684 operational hours. Bought from the first owner.