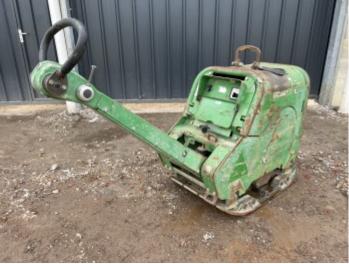

# Algemeen

Tipo CR8

Localização Veldhoven, Netherlands

First owner

Descrição

Certificaat CE + EPA

Available at Boss

Machinery! This Weber CR8 Roller from 2013 has an engine power of 10.1 kW and counts 684 operational hours. Bought from the first owner.

The total weight of this Weber CR8 is 601 kg and the

dimensions are -.

Furthermore, this CR8 is equipped with . The Weber Roller also has a CE + EPA marking. Do you want more information or do you want to try the Weber CR8 at our yard? Please let us know.