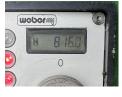

## Weber

# **Weber CR8**

# **BUSS**MACHINERY

#### € 4.950excl.

Ano

Número de referência

Horas 8

2013 BM005019

817

# **Algemeen**

Tipo CR8

Localização Veldhoven, Netherlands

First owner

Descrição

Certificaat CE + EPA

Available at Boss

Machinery! This Weber CR8 Roller from 2013 has an engine power of 10.1 kW and counts 817 operational hours. Bought from the first owner.

The total weight of this Weber CR8 is 601 kg and the

dimensions are -.

Furthermore, this CR8 is equipped with . The Weber Roller also has a CE + EPA marking. Do you want more information or do you want to try the Weber CR8 at our yard? Please let us know.

## Maten / Gewichten

Peso 601

#### **Motor informatie**

Marca do motor Hatz
Modelo de motor 1D81Z
Capacidade em kW 10.1