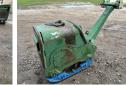

# **Algemeen**

Tipo CR8

Localização Veldhoven, Netherlands

First owner

Descrição

Certificaat CE + EPA

Available at Boss

Machinery! This Weber CR8 Roller from 2013 has an engine power of 10.1 kW and counts 817 operational hours. Bought from the first owner.

The total weight of this Weber CR8 is 601 kg and the

dimensions are -.

Furthermore, this CR8 is equipped with . The Weber Roller also has a CE + EPA marking. Do you want more information or do you want to try the Weber CR8 at our yard? Please let us know.