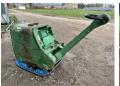

# **Algemeen**

Tipo CR8

Localização Veldhoven, Netherlands

First owner

Descrição

Certificaat CE + EPA

Available at Boss

Machinery! This Weber CR8 Roller from 2013 has an engine power of 10.1 kW and counts 817 operational hours. Bought from the first owner.

The total weight of this Weber CR8 is 601 kg and the

dimensions are -.

Furthermore, this CR8 is equipped with . The Weber Roller also has a CE + EPA marking. Do you want more information or do you want to try the Weber CR8 at our yard? Please let us know.