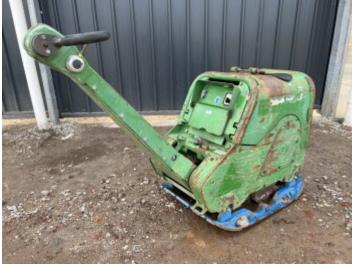

# **Algemeen**

Tipo CR8

Localização Veldhoven, Netherlands

First owner

Descrição

Certificaat CE + EPA

Available at Boss

Machinery! This Weber CR8 Roller from 2013 has an engine power of 10.1 kW and counts 817 operational hours. Bought from the first owner.

The total weight of this Weber CR8 is 601 kg and the

dimensions are -.

Furthermore, this CR8 is equipped with . The Weber Roller also has a CE + EPA marking. Do you want more information or do you want to try the Weber CR8 at our yard? Please let us know.