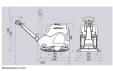

The total weight of this Weber CR8 is 601 kg and the

dimensions are -.

Furthermore, this CR8 is equipped with . The Weber Roller also has a CE + EPA marking. Do you want more information or do you want to try the Weber CR8 at our yard? Please let us know.

## Maten / Gewichten

Peso 601