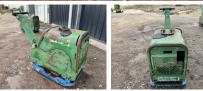

# **Algemeen**

Tipo CR8

Localização Veldhoven, Netherlands

First owner

Descrição

Certificaat CE + EPA

Available at Boss

Machinery! This Weber CR8 Roller from 2013 has an engine power of 10.1 kW and counts 817 operational hours. Bought from the first owner.

The total weight of this Weber CR8 is 601 kg and the

dimensions are -.

Furthermore, this CR8 is equipped with . The Weber Roller also has a CE + EPA marking. Do you want more information or do you want to try the Weber CR8 at our yard? Please let us know.