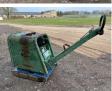

## Algemeen

Tipo Localização First owner Certificaat

Descrição

CR8 CCD Veldhoven, Netherlands

CE + EPA Available at Boss Machinery! This Weber CR8 CCD Roller from 2011 has an engine power of 9.4 kW and counts 787 operational hours. Bought from the first owner. The total weight of this Weber CR8 CCD is 589 kg and the dimensions are -. Furthermore, this CR8 CCD is equipped with . The Weber Roller also has a CE + EPA marking. Do you want more information or do you want to try the Weber CR8 CCD at our yard? Please let us know.