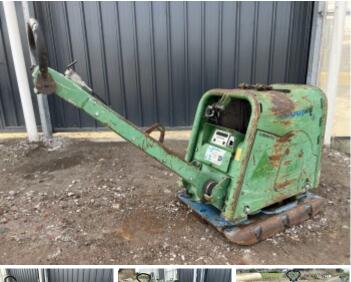

## Weber Weber CR8 CCD

## Algemeen

Tipo Localização First owner Certificaat

Descrição

CR8 CCD Veldhoven, Netherlands

CE + EPA Available at Boss Machinery! This Weber CR8 CCD Roller from 2011 has an engine power of 9.4 kW and counts 787 operational hours. Bought from the first owner. The total weight of this Weber CR8 CCD is 589 kg and the dimensions are -. Furthermore, this CR8 CCD is equipped with . The Weber Roller also has a CE + EPA marking. Do you want more information or do you want to try the Weber CR8 CCD at our yard? Please let us know.