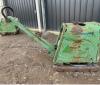

## Weber Weber CR8 CCD

## Algemeen

Tipo Localização First owner Certificaat

Descrição

CR8 CCD Veldhoven, Netherlands

CE + EPA Available at Boss Machinery! This Weber CR8 CCD Roller from 2011 has an engine power of 9.4 kW and counts 787 operational hours. Bought from the first owner. The total weight of this Weber CR8 CCD is 589 kg and the dimensions are -. Furthermore, this CR8 CCD is equipped with . The Weber Roller also has a CE + EPA marking. Do you want more information or do you want to try the Weber CR8 CCD at our yard? Please let us know.