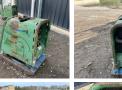

## Weber Weber CR8 CCD

## Algemeen

Tipo Localização First owner Certificaat

Descrição

CR8 CCD Veldhoven, Netherlands

CE + EPA Available at Boss Machinery! This Weber CR8 CCD Roller from 2011 has an engine power of 9.4 kW and counts 787 operational hours. Bought from the first owner. The total weight of this Weber CR8 CCD is 589 kg and the dimensions are -. Furthermore, this CR8 CCD is equipped with . The Weber Roller also has a CE + EPA marking. Do you want more information or do you want to try the Weber CR8 CCD at our yard? Please let us know.