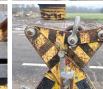

## Algemeen

Tipo Localização Certificaat

Descrição

Grabber Veldhoven, Netherlands CE Available at Boss Machinery! This - Grabber Others from 2017 has an engine power of - kW and counts 0 operational hours. The total weight of this -Grabber is 140 kg and the dimensions are 1.20 x 0.80 x 1.55. Furthermore, this Grabber is equipped with . The - Others also has a CE marking. Do you want more information or do you want to try the - Grabber at our yard? Please let us know.