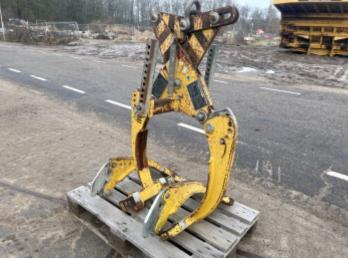

## Algemeen

Tipo Localização Certificaat

Descrição

Grabber Veldhoven, Netherlands CE Available at Boss Machinery! This - Grabber Others from 2017 has an engine power of - kW and counts 0 operational hours. The total weight of this -Grabber is 140 kg and the dimensions are 1.20 x 0.80 x 1.55. Furthermore, this Grabber is equipped with . The - Others also has a CE marking. Do you want more information or do you want to try the - Grabber at our yard? Please let us know.

## Maten / Gewichten

Dimensões C\*L\*A Peso

1.20 x 0.80 x 1.55 140