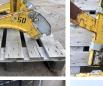

## Algemeen

Tipo Localização Certificaat

Descrição

Grabber Veldhoven, Netherlands CE Available at Boss Machinery! This - Grabber Others from 2017 has an engine power of - kW and counts 0 operational hours. The total weight of this -Grabber is 140 kg and the dimensions are 1.20 x 0.80 x 1.55. Furthermore, this Grabber is equipped with . The - Others also has a CE marking. Do you want more information or do you want to try the - Grabber at our yard? Please let us know.