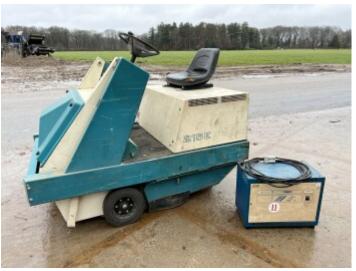

#### Algemeen

Tipo 215E Sweeper

Localização Veldhoven, Netherlands

Dutch vehicle First owner

CE Certificaat

215521123 Chassis nummer

> Available at Boss Machinery! This Tennant 215E Sweeper Others from 1998 has an engine power of 3 kW and counts 1374 operational hours. Always worked in The Netherlands. Bought from the first owner.

The total weight of this Tennant 215E Sweeper is Descrição 1025 kg and the dimensions

are 1.80 x 1.25 x 1.40. Furthermore, this 215E Sweeper is equipped with. The Tennant Others also has a CE marking. Do you want more information or do you want to try the Tennant 215E Sweeper at our yard? Please