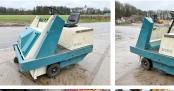

#### Algemeen

Tipo 215E Sweeper

Localização Veldhoven, Netherlands

Dutch vehicle First owner

CE Certificaat

215521123 Chassis nummer

> Available at Boss Machinery! This Tennant 215E Sweeper Others from 1998 has an engine power of 3 kW and counts 1374 operational hours. Always worked in The Netherlands. Bought from the first owner.

The total weight of this Tennant 215E Sweeper is Descrição 1025 kg and the dimensions

are 1.80 x 1.25 x 1.40. Furthermore, this 215E Sweeper is equipped with. The Tennant Others also has a CE marking. Do you want more information or do you want to try the Tennant 215E Sweeper at our yard? Please