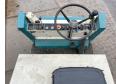

97 1.374 Horas

#### Algemeen

Tipo 215E Sweeper

Localização Veldhoven, Netherlands

Dutch vehicle First owner

CE Certificaat

215521123 Chassis nummer

> Available at Boss Machinery! This Tennant 215E Sweeper Others from 1998 has an engine power of 3 kW and counts 1374 operational hours. Always worked in The Netherlands. Bought from the first owner.

The total weight of this Tennant 215E Sweeper is Descrição 1025 kg and the dimensions

are 1.80 x 1.25 x 1.40. Furthermore, this 215E Sweeper is equipped with. The Tennant Others also has a CE marking. Do you want more information or do you want to try the Tennant 215E Sweeper at our yard? Please

let us know.

## Maten / Gewichten

Dimensões C\*L\*A 1.80 x 1.25 x 1.40

1025 Peso

### **Motor informatie**

Capacidade em kW 3