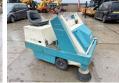

#### Algemeen

Tipo 215E Sweeper

Localização Veldhoven, Netherlands

Dutch vehicle First owner

CE Certificaat

215521123 Chassis nummer

> Available at Boss Machinery! This Tennant 215E Sweeper Others from 1998 has an engine power of 3 kW and counts 1374 operational hours. Always worked in The Netherlands. Bought from the first owner.