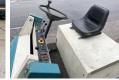

#### Algemeen

Tipo 215E Sweeper

Localização Veldhoven, Netherlands

Dutch vehicle First owner

CE Certificaat

215521123 Chassis nummer

> Available at Boss Machinery! This Tennant 215E Sweeper Others from 1998 has an engine power of 3 kW and counts 1374 operational hours. Always worked in The Netherlands. Bought from the first owner.