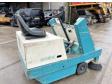

# **Tennant 215E Sweeper**

#### Algemeen

Tipo 215E Sweeper

Localização Veldhoven, Netherlands

Dutch vehicle First owner

CE Certificaat

215521123 Chassis nummer

> Available at Boss Machinery! This Tennant 215E Sweeper Others from 1998 has an engine power of 3 kW and counts 1374 operational hours. Always worked in The Netherlands. Bought from the first owner.