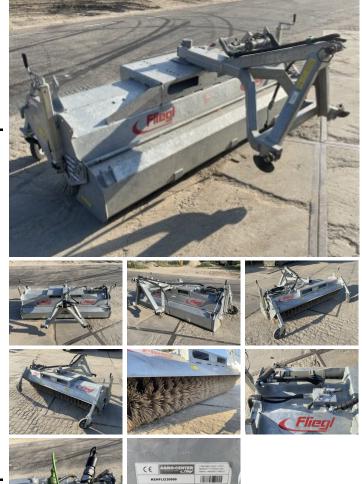

## Fliegl SWEEPER MACHINE KEH 230 – TYPE 500

## Algemeen

Tipo Localização First owner

Descrição

KEH 230 Veldhoven, Netherlands

Sweeper machine type 500 Our all-rounder boasts a robust and compact design and is ideal for cleaning yards, barns and very dirty roads. Technical details: Sweeper (Ø 500 mm), in single-segment design with durable plastic bristles Equipped with 2 sturdy steering wheels (Ø 250 mm each). The height of the steering wheels only has to be adjusted once Three-stage mechanical swivel (30° to the left and right) Drive by 1 double-acting control valve