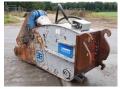

## Algemeen

Tipo Localização Certificaat

Descrição

Hammer SRL Shear Veldhoven, Netherlands

CE

Available at Boss Machinery! This Hammer SRL Hammer SRL Shear Hammer from 0 has an engine power of - kW and counts 0 operational hours. The total weight of this Hammer SRL Hammer SRL Shear is - kg and the

Shear is - kg and the dimensions are 2.35 x 0.75 x 1.30. Furthermore, this

Hammer SRL Shear is equipped with . The Hammer SRL Hammer also has a CE marking. Do you want more information or do you want to try the Hammer SRL Hammer SRL Shear at our yard? Please let us know.