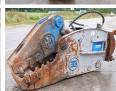

## Algemeen

Tipo Localização Certificaat

Descrição

Hammer SRL Shear Veldhoven, Netherlands

CE

Available at Boss Machinery! This Hammer SRL Hammer SRL Shear Hammer from 0 has an engine power of - kW and counts 0 operational hours. The total weight of this Hammer SRL Hammer SRL Shear is - kg and the

Shear is - kg and the dimensions are 2.35 x 0.75 x 1.30. Furthermore, this

Hammer SRL Shear is equipped with . The Hammer SRL Hammer also has a CE marking. Do you want more information or do you want to try the Hammer SRL Hammer SRL Shear at our yard? Please let us know.