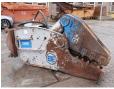

## Algemeen

Tipo Localização Certificaat

Descrição

Hammer SRL Shear Veldhoven, Netherlands

CE

Available at Boss Machinery! This Hammer SRL Hammer SRL Shear Hammer from 0 has an engine power of - kW and counts 0 operational hours. The total weight of this Hammer SRL Hammer SRL Shear is - kg and the

Shear is - kg and the dimensions are 2.35 x 0.75 x 1.30. Furthermore, this

Hammer SRL Shear is equipped with . The Hammer SRL Hammer also has a CE marking. Do you want more information or do you want to try the Hammer SRL Hammer SRL Shear at our yard? Please let us know.