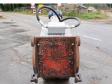

## Algemeen

Tipo Localização Certificaat

Descrição

Hammer SRL Shear Veldhoven, Netherlands

CE

Available at Boss Machinery! This Hammer SRL Hammer SRL Shear Hammer from 0 has an engine power of - kW and counts 0 operational hours. The total weight of this Hammer SRL Hammer SRL Shear is - kg and the

Shear is - kg and the dimensions are 2.35 x 0.75 x 1.30. Furthermore, this

Hammer SRL Shear is equipped with . The Hammer SRL Hammer also has a CE marking. Do you want more information or do you want to try the Hammer SRL Hammer SRL Shear at our yard? Please let us know.