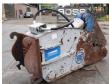

## Algemeen

Tipo Localização Certificaat

Descrição

Hammer SRL Shear Veldhoven, Netherlands

CE

Available at Boss Machinery! This Hammer SRL Hammer SRL Shear Hammer from 0 has an engine power of - kW and counts 0 operational hours. The total weight of this Hammer SRL Hammer SRL Shear is - kg and the

Shear is - kg and the dimensions are 2.35 x 0.75 x 1.30. Furthermore, this

Hammer SRL Shear is equipped with . The Hammer SRL Hammer also has a CE marking. Do you want more information or do you want to try the Hammer SRL Hammer SRL Shear at our yard? Please let us know.