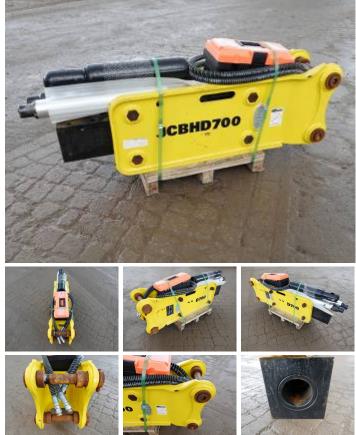

#### Algemeen

Tipo Localização Certificaat Chassis nummer

Descrição

700 Veldhoven, Netherlands CE JC210733 Available at Boss Machinery! This JCBHD 700 Hammer from 2021 has an engine power of - kW and counts 0 operational hours. The total weight of this JCBHD 700 is 300 kg and the dimensions are 1.35 x 0.40 x 0.60. Furthermore, this 700 is equipped with . The JCBHD Hammer also has a CE marking. Do you want more information or do you want to try the JCBHD 700 at our yard? Please let us know.