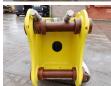

# JCBHD G20 2.2 Ton Hammer

#### **Algemeen**

Descrição

Tipo G20 2.2 Ton Hammer Localização Veldhoven, Netherlands

Certificaat CE

Chassis nummer PZ2106009

Available at Boss Machinery! This JCBHD G20 2.2 Ton Hammer Hammer from 2021 has an engine power of - kW and counts 0 operational hours. The total weight of this JCBHD G20 2.2 Ton

JCBHD G20 2.2 Ton Hammer is 2200kg kg and the dimensions are 2.12 x 0.55 x 0.73. Furthermore, this

G20 2.2 Ton Hammer is equipped with . The JCBHD Hammer also has a CE marking. Do you want more information or do you want to try the JCBHD G20 2.2 Ton Hammer at our yard?