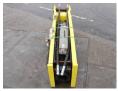

# JCBHD G20 2.2 Ton Hammer

#### **Algemeen**

Descrição

Tipo G20 2.2 Ton Hammer Localização Veldhoven, Netherlands

Certificaat CE

Chassis nummer PZ2106009

Available at Boss Machinery! This JCBHD G20 2.2 Ton Hammer Hammer from 2021 has an engine power of - kW and counts 0 operational hours. The total weight of this JCBHD G20 2.2 Ton

JCBHD G20 2.2 Ton Hammer is 2200kg kg and the dimensions are 2.12 x 0.55 x 0.73. Furthermore, this

G20 2.2 Ton Hammer is equipped with . The JCBHD Hammer also has a CE marking. Do you want more information or do you want to try the JCBHD G20 2.2 Ton Hammer at our yard?