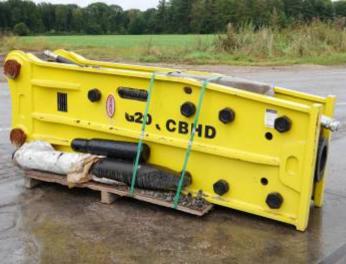

# JCBHD G20 2.2 Ton Hammer

#### **Algemeen**

Descrição

Tipo G20 2.2 Ton Hammer Localização Veldhoven, Netherlands

Certificaat CE

Chassis nummer PZ2106009

Available at Boss Machinery! This JCBHD G20 2.2 Ton Hammer Hammer from 2021 has an engine power of - kW and counts 0 operational hours. The total weight of this JCBHD G20 2.2 Ton

JCBHD G20 2.2 Ton Hammer is 2200kg kg and the dimensions are 2.12 x 0.55 x 0.73. Furthermore, this

G20 2.2 Ton Hammer is equipped with . The JCBHD Hammer also has a CE marking. Do you want more information or do you want to try the JCBHD G20 2.2 Ton Hammer at our yard?

### Maten / Gewichten

Dimensões C\*L\*A 2.12 x 0.55 x 0.73

Peso 2200kg

#### **Technische informatie**

Stick Size 25cm Pin Size: 7.5cm