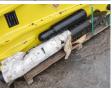

# JCBHD G20 2.2 Ton Hammer

#### **Algemeen**

Descrição

Tipo G20 2.2 Ton Hammer Localização Veldhoven, Netherlands

Certificaat CE

Chassis nummer PZ2106009

Available at Boss Machinery! This JCBHD G20 2.2 Ton Hammer Hammer from 2021 has an engine power of - kW and counts 0 operational hours. The total weight of this JCBHD G20 2.2 Ton

JCBHD G20 2.2 Ton Hammer is 2200kg kg and the dimensions are 2.12 x 0.55 x 0.73. Furthermore, this

G20 2.2 Ton Hammer is equipped with . The JCBHD Hammer also has a CE marking. Do you want more information or do you want to try the JCBHD G20 2.2 Ton Hammer at our yard?