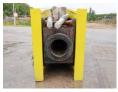

# JCBHD G20 2.2 Ton Hammer

#### **Algemeen**

Descrição

Tipo G20 2.2 Ton Hammer Localização Veldhoven, Netherlands

Certificaat CE

Chassis nummer PZ2106009

Available at Boss Machinery! This JCBHD G20 2.2 Ton Hammer Hammer from 2021 has an engine power of - kW and counts 0 operational hours. The total weight of this JCBHD G20 2.2 Ton

JCBHD G20 2.2 Ton Hammer is 2200kg kg and the dimensions are 2.12 x 0.55 x 0.73. Furthermore, this

G20 2.2 Ton Hammer is equipped with . The JCBHD Hammer also has a CE marking. Do you want more information or do you want to try the JCBHD G20 2.2 Ton Hammer at our yard?