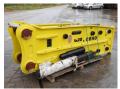

# JCBHD G20 2.2 Ton Hammer

#### **Algemeen**

Descrição

Tipo G20 2.2 Ton Hammer Localização Veldhoven, Netherlands

Certificaat CE

Chassis nummer PZ2106009

Available at Boss Machinery! This JCBHD G20 2.2 Ton Hammer Hammer from 2021 has an engine power of - kW and counts 0 operational hours. The total weight of this JCBHD G20 2.2 Ton

JCBHD G20 2.2 Ton Hammer is 2200kg kg and the dimensions are 2.12 x 0.55 x 0.73. Furthermore, this

G20 2.2 Ton Hammer is equipped with . The JCBHD Hammer also has a CE marking. Do you want more information or do you want to try the JCBHD G20 2.2 Ton Hammer at our yard?