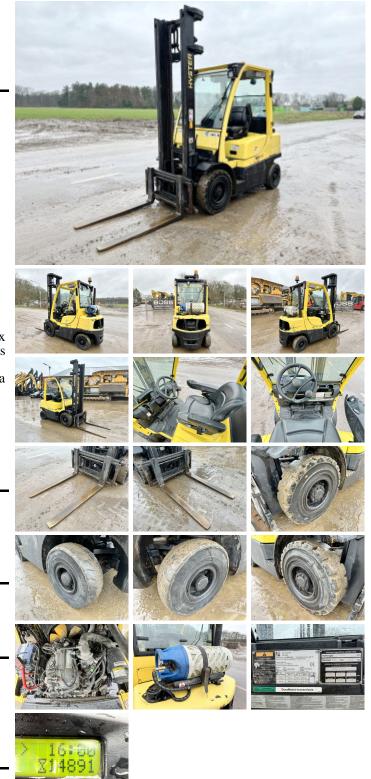

# Hyster Hyster H2.5FT

Ano Número de referência Horas 2012 BM005717 14.890

CE

# Algemeen

Tipo Localização Dutch vehicle Certificaat Chassis nummer H2.5FT Veldhoven, Netherlands

Chassis nummer

L177B36782K Available at Boss Machinery! This Hyster H2.5FT Forklift from 2012 has an engine power of 38 kW and counts 14890 operational hours. Always worked in The Netherlands. The total weight of this Hyster H2.5FT is 4030 kg and the dimensions are 3.80 x 1.20 x 2.20. Furthermore, this H2.5FT is equipped with . The Hyster Forklift also has a CE marking. Do you want more information or do you want to try the Hyster H2.5FT at our yard? Please let us know.

### Maten / Gewichten

Dimensões C\*L\*A Peso 3.80 x 1.20 x 2.20 4030

#### **Motor informatie**

Marca do motor Modelo de motor Capacidade em kW Mazda F2-ZJ64 38

4x2

## Banden / Rupsen

90% 90% 40% 40% 7.00x12 6.00R9