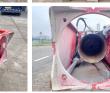

## Baka Driller Baka EDM 400

Ano Número de referência 2020 BM005036

## Algemeen

Tipo Localização Certificaat

Descrição

EDM 400 Veldhoven, Netherlands CE Available at Boss Machinery! This Baka Driller EDM 400 Drill from 2020 has an engine power of - kW and counts 0 operational hours. The total weight of this Baka Driller EDM 400 is 280 kg and the dimensions are 1.55 x 0.70 x 1.10 . Furthermore, this EDM 400 is equipped with . The Baka Driller Drill also has a CE marking. Do you want more information or do you want to try the Baka Driller EDM 400 at our yard? Please let us know.