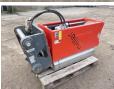

## Baka Driller Baka EDM 400

Ano Número de referência 2020 BM005036

## Algemeen

Tipo Localização Certificaat

Descrição

EDM 400 Veldhoven, Netherlands CE Available at Boss Machinery! This Baka Driller EDM 400 Drill from 2020 has an engine power of - kW and counts 0 operational hours. The total weight of this Baka Driller EDM 400 is 280 kg and the dimensions are 1.55 x 0.70 x 1.10 . Furthermore, this EDM 400 is equipped with . The Baka Driller Drill also has a CE marking. Do you want more information or do you want to try the Baka Driller EDM 400 at our yard? Please let us know.

## Maten / Gewichten

Dimensões C\*L\*A Peso 1.55 x 0.70 x 1.10 280