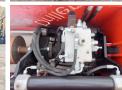

## Baka Driller Baka EDM 400

Ano Número de referência 2020 BM005036

## Algemeen

Tipo Localização Certificaat

Descrição

EDM 400 Veldhoven, Netherlands CE Available at Boss Machinery! This Baka Driller EDM 400 Drill from 2020 has an engine power of - kW and counts 0 operational hours. The total weight of this Baka Driller EDM 400 is 280 kg and the dimensions are 1.55 x 0.70 x 1.10 . Furthermore, this EDM 400 is equipped with . The Baka Driller Drill also has a CE marking. Do you want more information or do you want to try the Baka Driller EDM 400 at our yard? Please let us know.

## Maten / Gewichten

Dimensões C\*L\*A Peso 1.55 x 0.70 x 1.10 280

## **Motor informatie**

Marca do motor

Liebherr