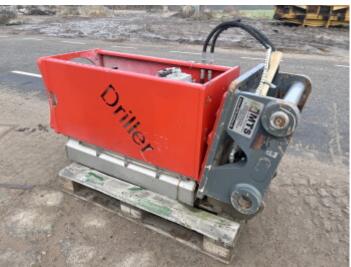

## Baka Driller Baka EDM 400

Ano Número de referência 2020 BM005036

## Algemeen

Tipo Localização Certificaat

Descrição

EDM 400 Veldhoven, Netherlands CE Available at Boss Machinery! This Baka Driller EDM 400 Drill from 2020 has an engine power of - kW and counts 0 operational hours. The total weight of this Baka Driller EDM 400 is 280 kg and the dimensions are 1.55 x 0.70 x 1.10 . Furthermore, this EDM 400 is equipped with . The Baka Driller Drill also has a CE marking. Do you want more information or do you want to try the Baka Driller EDM 400 at our yard? Please let us know.

## Maten / Gewichten

Dimensões C\*L\*A Peso 1.55 x 0.70 x 1.10 280