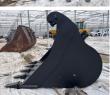

## Algemeen

Descrição

Tipo Bucket 20 Ton

Localização Veldhoven, Netherlands

Available at Boss

Machinery! This - Bucket 20 Ton Bucket from 0 has an engine power of - kW and counts 0 operational hours. The total weight of this -Bucket 20 Ton is - kg and the dimensions are 1.50 x 1.15 x

dimensions are 1.50 x 1.15 x 1.12. Furthermore, this Bucket 20 Ton is equipped with. Do you want more information or do you want to try the - Bucket 20 Ton at our yard? Please let us know.

our yard? Please le

## **Maten / Gewichten**

Extra dimensions: Pin Size 6

Size between ears 56

Dimensões C\*L\*A 1.50 x 1.15 x 1.12