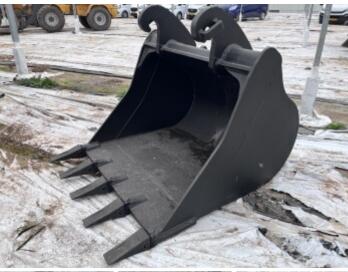

## **Bucket for 20 Ton Excavator**

Número de referência 437

## Algemeen

Descrição

Tipo Bucket 20 Ton

Localização Veldhoven, Netherlands

Available at Boss

Machinery! This - Bucket 20 Ton Bucket from 0 has an engine power of - kW and counts 0 operational hours. The total weight of this -Bucket 20 Ton is - kg and the dimensions are 1.50 x 1.15 x

dimensions are 1.50 x 1.15 x 1.12. Furthermore, this Bucket 20 Ton is equipped with. Do you want more information or do you want to try the - Bucket 20 Ton at our yard? Please let us know.

our yard? Please le

## **Maten / Gewichten**

Extra dimensions: Pin Size 6

Size between ears 56

Dimensões C\*L\*A 1.50 x 1.15 x 1.12