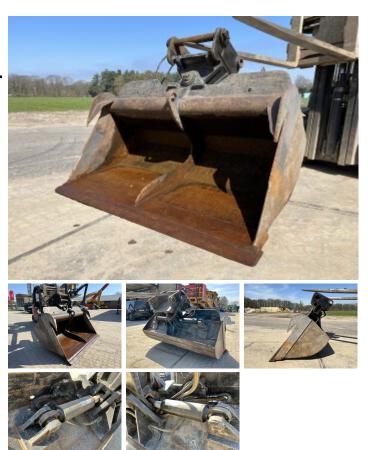

## Tilting Bucket for Liebherr - 15 - 20 Ton

410

## Algemeen

Tipo Localização First owner

Descrição

Tilting Bucket for Liebherr -15 - 20 Ton Veldhoven, Netherlands

Available at Boss Machinery! This - Tilting Bucket for Liebherr - 15 - 20 Ton Bucket from 0 has an engine power of - kW and counts 0 operational hours. Bought from the first owner. The total weight of this -Tilting Bucket for Liebherr -15 - 20 Ton is - kg and the dimensions are -. Furthermore, this Tilting Bucket for Liebherr - 15 - 20 Ton is equipped with . Do you want more information or do you want to try the -Tilting Bucket for Liebherr -15 - 20 Ton at our yard? Please let us know.

## Maten / Gewichten

**Bucket Dimensions:** 

2.00 x 1.35 x 1.35