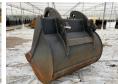

## **Bucket - CW45B**

Número de referência \_B330\_

## **Algemeen**

Descrição

Tipo Bucket - CW45B

Localização Veldhoven, Netherlands

Available at Boss

Machinery! This - Bucket - CW45B Bucket from 0 has an engine power of - kW and counts 0 operational hours. The total weight of this - Bucket - CW45B is - kg and the dimensions are 1.52 x

Bucket - CW45B is - kg and the dimensions are 1.52 x 1.55 x 1.50. Furthermore, this Bucket - CW45B is equipped with . Do you want more information or do you want to try the - Bucket - CW45B at our yard? Please let us

## **Maten / Gewichten**

Dimensões C\*L\*A 1.52 x 1.55 x 1.50

m3 2 Size between ears 70 cm