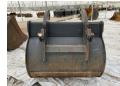

## **Bucket - CW45B**

Número de referência \_B330\_

## **Algemeen**

Descrição

Tipo Bucket - CW45B

Localização Veldhoven, Netherlands

Available at Boss

Machinery! This - Bucket - CW45B Bucket from 0 has an engine power of - kW and counts 0 operational hours. The total weight of this - Bucket - CW45B is - kg and the dimensions are 1.52 x

Bucket - CW45B is - kg and the dimensions are 1.52 x 1.55 x 1.50. Furthermore, this Bucket - CW45B is equipped with . Do you want more information or do you want to try the - Bucket - CW45B at our yard? Please let us

## **Maten / Gewichten**

Dimensões C\*L\*A 1.52 x 1.55 x 1.50

m3 2 Size between ears 70 cm