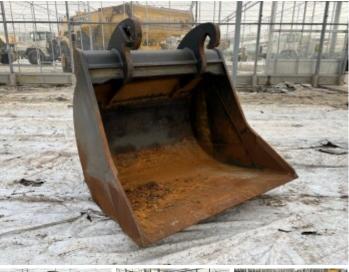

## **Bucket - CW45B**

Número de referência \_B330\_

## **Algemeen**

Descrição

Tipo Bucket - CW45B

Localização Veldhoven, Netherlands

Available at Boss

Machinery! This - Bucket - CW45B Bucket from 0 has an engine power of - kW and counts 0 operational hours. The total weight of this - Bucket - CW45B is - kg and the dimensions are 1.52 x

## **Maten / Gewichten**

Dimensões C\*L\*A 1.52 x 1.55 x 1.50

m3 2 Size between ears 70 cm