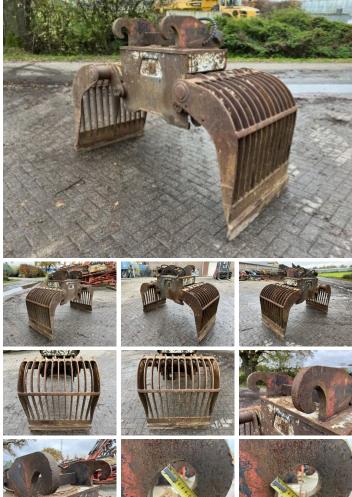

## **Sorting Grapple**

362

## Algemeen

Tipo Localização

Descrição

Sorting Grapple 13-15 Ton Veldhoven, Netherlands Available at Boss Machinery! This - Sorting Grapple 13-15 Ton Bucket from 0 has an engine power of - kW and counts 0 operational hours. The total weight of this - Sorting Grapple 13-15 Ton is - kg and the dimensions are 2.20 x 1.00 x 1.50. Furthermore, this Sorting Grapple 13-15 Ton is equipped with . Do you want more information or do you want to try the - Sorting Grapple 13-15 Ton at our yard? Please let us know.

## Maten / Gewichten

Dimensões C\*L\*A

2.20 x 1.00 x 1.50