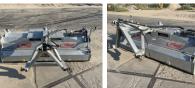

#### **Algemeen**

Typ **KEH 230** 

Lokalizacja Veldhoven, Netherlands

First owner

Opis

Sweeper machine type 500 Our all-rounder boasts a robust and compact design and is ideal for cleaning yards, barns and very dirty roads. Technical details: Sweeper (Ø 500 mm), in single-segment design with durable plastic bristles Equipped with 2 sturdy steering wheels (Ø 250 mm

each). The height of the steering wheels only has to be adjusted once Three-stage mechanical swivel (30° to the

left and right) Drive by 1 double-acting control valve