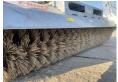

#### **Algemeen**

Typ **KEH 230** 

Lokalizacja Veldhoven, Netherlands

First owner

Opis

Sweeper machine type 500 Our all-rounder boasts a robust and compact design and is ideal for cleaning yards, barns and very dirty roads. Technical details: Sweeper (Ø 500 mm), in single-segment design with durable plastic bristles Equipped with 2 sturdy steering wheels (Ø 250 mm

each). The height of the steering wheels only has to be adjusted once Three-stage mechanical swivel (30° to the

left and right) Drive by 1 double-acting control valve