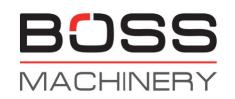

#### **Algemeen**

Typ **KEH 230** 

Lokalizacja Veldhoven, Netherlands

First owner

Opis

Sweeper machine type 500 Our all-rounder boasts a robust and compact design and is ideal for cleaning yards, barns and very dirty roads. Technical details: Sweeper (Ø 500 mm), in single-segment design with durable plastic bristles Equipped with 2 sturdy steering wheels (Ø 250 mm

each). The height of the steering wheels only has to be adjusted once Three-stage mechanical swivel (30° to the

left and right) Drive by 1 double-acting control valve