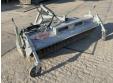

#### **Algemeen**

Typ **KEH 230** 

Lokalizacja Veldhoven, Netherlands

First owner

Opis

Sweeper machine type 500 Our all-rounder boasts a robust and compact design and is ideal for cleaning yards, barns and very dirty roads. Technical details: Sweeper (Ø 500 mm), in single-segment design with durable plastic bristles Equipped with 2 sturdy steering wheels (Ø 250 mm

each). The height of the steering wheels only has to be adjusted once Three-stage mechanical swivel (30° to the

left and right) Drive by 1 double-acting control valve