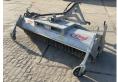

#### **Algemeen**

Typ **KEH 230** 

Lokalizacja Veldhoven, Netherlands

First owner

Opis

Sweeper machine type 500 Our all-rounder boasts a robust and compact design and is ideal for cleaning yards, barns and very dirty roads. Technical details: Sweeper (Ø 500 mm), in single-segment design with durable plastic bristles Equipped with 2 sturdy steering wheels (Ø 250 mm

each). The height of the steering wheels only has to be adjusted once Three-stage mechanical swivel (30° to the

left and right) Drive by 1 double-acting control valve