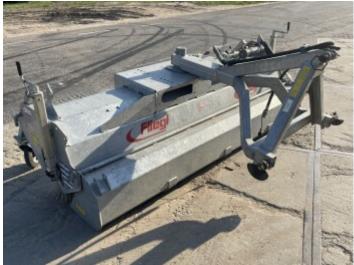

#### **Algemeen**

Typ **KEH 230** 

Lokalizacja Veldhoven, Netherlands

First owner

Opis

Sweeper machine type 500 Our all-rounder boasts a robust and compact design and is ideal for cleaning yards, barns and very dirty roads. Technical details: Sweeper (Ø 500 mm), in single-segment design with durable plastic bristles Equipped with 2 sturdy steering wheels (Ø 250 mm

each). The height of the steering wheels only has to be adjusted once Three-stage mechanical swivel (30° to the

left and right) Drive by 1 double-acting control valve