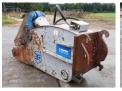

## Algemeen

Typ Lokalizacja Certificaat

Opis

Hammer SRL Shear Veldhoven, Netherlands

Available at Boss

Machinery! This Hammer SRL Hammer SRL Shear Hammer from 0 has an engine power of - kW and counts 0 operational hours.
The total weight of this Hammer SRL Hammer SRL Shear is - kg and the dimensions are 2.35 x 0.75 x 1.30. Furthermore, this Hammer SRL Shear is equipped with . The Hammer SRL Hammer also has a CE

marking. Do you want more information or do you want to try the Hammer SRL Hammer SRL Shear at our

yard? Please let us know.

**Maten / Gewichten** 

Wymiary D\*S\*W

2.35 x 0.75 x 1.30