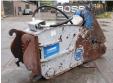

## Algemeen

Typ Lokalizacja Certificaat

Opis

Hammer SRL Shear Veldhoven, Netherlands

Available at Boss

Machinery! This Hammer SRL Hammer SRL Shear Hammer from 0 has an engine power of - kW and counts 0 operational hours.
The total weight of this Hammer SRL Hammer SRL Shear is - kg and the dimensions are 2.35 x 0.75 x 1.30. Furthermore, this Hammer SRL Shear is equipped with . The Hammer SRL Hammer also has a CE