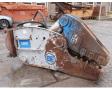

## Algemeen

Typ Lokalizacja Certificaat

Opis

Hammer SRL Shear Veldhoven, Netherlands

Available at Boss

Machinery! This Hammer SRL Hammer SRL Shear Hammer from 0 has an engine power of - kW and counts 0 operational hours.
The total weight of this Hammer SRL Hammer SRL Shear is - kg and the dimensions are 2.35 x 0.75 x 1.30. Furthermore, this Hammer SRL Shear is equipped with . The Hammer SRL Hammer also has a CE