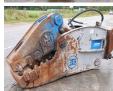

## Algemeen

Typ Lokalizacja Certificaat

Opis

Hammer SRL Shear Veldhoven, Netherlands

Available at Boss

Machinery! This Hammer SRL Hammer SRL Shear Hammer from 0 has an engine power of - kW and counts 0 operational hours.
The total weight of this Hammer SRL Hammer SRL Shear is - kg and the dimensions are 2.35 x 0.75 x 1.30. Furthermore, this Hammer SRL Shear is equipped with . The Hammer SRL Hammer also has a CE