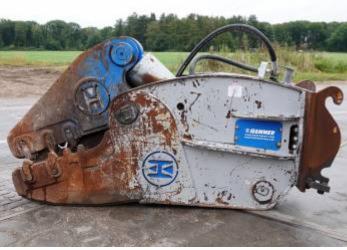

## Algemeen

Typ Lokalizacja Certificaat

Opis

Hammer SRL Shear Veldhoven, Netherlands

Available at Boss

Machinery! This Hammer SRL Hammer SRL Shear Hammer from 0 has an engine power of - kW and counts 0 operational hours.
The total weight of this Hammer SRL Hammer SRL Shear is - kg and the dimensions are 2.35 x 0.75 x 1.30. Furthermore, this Hammer SRL Shear is equipped with . The Hammer SRL Hammer also has a CE

marking. Do you want more information or do you want to try the Hammer SRL Hammer SRL Shear at our

yard? Please let us know.

**Maten / Gewichten** 

Wymiary D\*S\*W

2.35 x 0.75 x 1.30