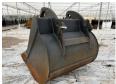

## **Bucket - CW45B**

Numer referencyjny \_B330\_

## **Algemeen**

Opis

Typ Bucket - CW45B

Lokalizacja Veldhoven, Netherlands

Available at Boss

Machinery! This - Bucket - CW45B Bucket from 0 has an engine power of - kW and counts 0 operational hours. The total weight of this - Bucket - CW45B is - kg and the dimensions are 1.52 x 1.55 x 1.50. Furthermore, this Bucket - CW45B is equipped

## **Maten / Gewichten**

Wymiary D\*S\*W 1.52 x 1.55 x 1.50

m3 2 Size between ears 70 cm