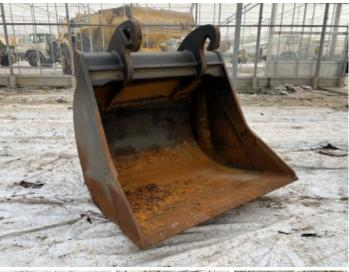

## **Bucket - CW45B**

Numer referencyjny \_B330\_

## **Algemeen**

Opis

Typ Bucket - CW45B

Lokalizacja Veldhoven, Netherlands

Available at Boss

Machinery! This - Bucket - CW45B Bucket from 0 has an engine power of - kW and counts 0 operational hours. The total weight of this - Bucket - CW45B is - kg and the dimensions are 1.52 x 1.55 x 1.50. Furthermore, this Bucket - CW45B is equipped

## **Maten / Gewichten**

Wymiary D\*S\*W 1.52 x 1.55 x 1.50

m3 2 Size between ears 70 cm