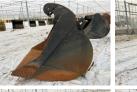

## **Bucket - CW45B**

Numer referencyjny \_B330\_

## **Algemeen**

Opis

Typ Bucket - CW45B

Lokalizacja Veldhoven, Netherlands

Available at Boss

Machinery! This - Bucket - CW45B Bucket from 0 has an engine power of - kW and counts 0 operational hours. The total weight of this - Bucket - CW45B is - kg and the dimensions are 1.52 x 1.55 x 1.50. Furthermore, this Bucket - CW45B is equipped

## **Maten / Gewichten**

Wymiary D\*S\*W 1.52 x 1.55 x 1.50

m3 2 Size between ears 70 cm