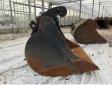

## **Bucket - CW45B**

Numer referencyjny \_B330\_

## **Algemeen**

Opis

Typ Bucket - CW45B

Lokalizacja Veldhoven, Netherlands

Available at Boss

Machinery! This - Bucket - CW45B Bucket from 0 has an engine power of - kW and counts 0 operational hours. The total weight of this - Bucket - CW45B is - kg and the dimensions are 1.52 x 1.55 x 1.50. Furthermore, this Bucket - CW45B is equipped

## **Maten / Gewichten**

Wymiary D\*S\*W 1.52 x 1.55 x 1.50

m3 2 Size between ears 70 cm