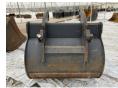

## **Bucket - CW45B**

Numer referencyjny \_B330\_

## **Algemeen**

Opis

Typ Bucket - CW45B

Lokalizacja Veldhoven, Netherlands

Available at Boss

Machinery! This - Bucket - CW45B Bucket from 0 has an engine power of - kW and counts 0 operational hours. The total weight of this - Bucket - CW45B is - kg and the dimensions are 1.52 x 1.55 x 1.50. Furthermore, this Bucket - CW45B is equipped

## **Maten / Gewichten**

Wymiary D\*S\*W 1.52 x 1.55 x 1.50

m3 2 Size between ears 70 cm